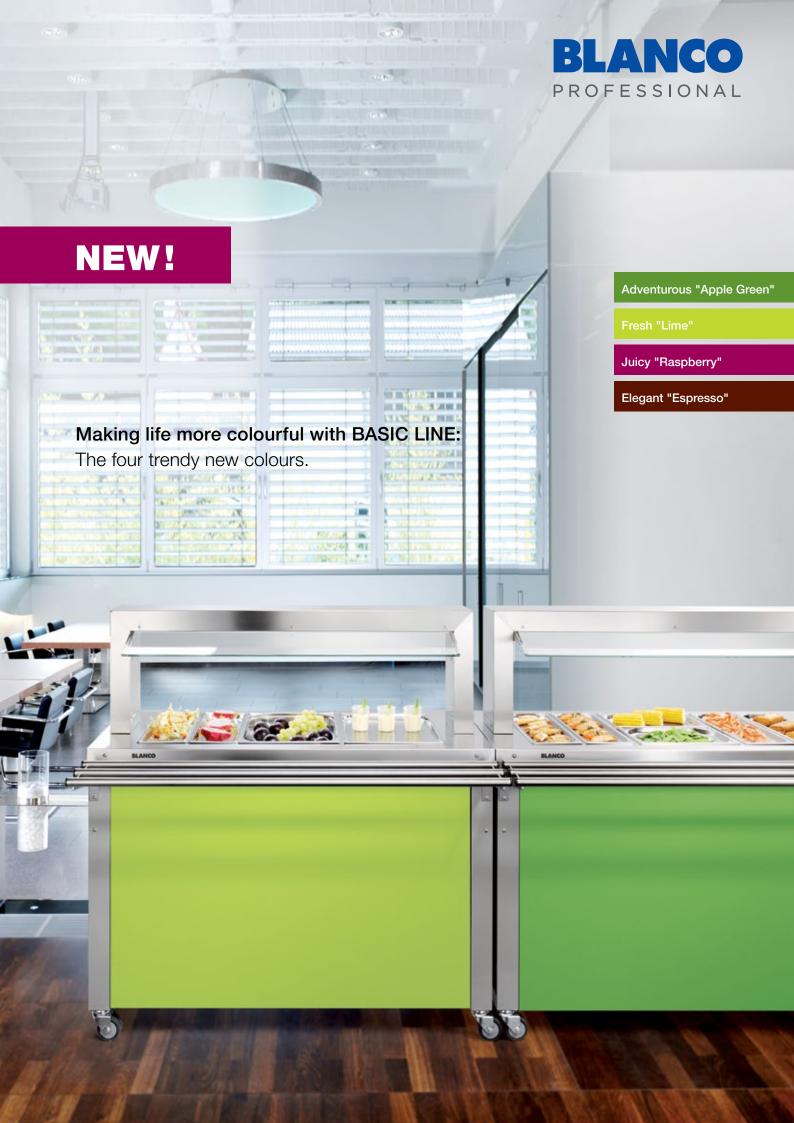

## These colours lift your spirits:

# BASIC LINE with four trendy new colours.

Beautiful in design, economical to buy and now even more colourful: Starting immediately, there are four new colours for the BASIC LINE.

The front panelling in the new trendy interior colours is available for the same price as the standard colours. Thus, when combining your BASIC LINE

serving line, you can make decisions based only on your taste, and not on your budget.

Regardless of whether it is all in the same shade or in contrasting colours – BASIC LINE's broad colour selection makes it easy for you to present your food in an appetising way.