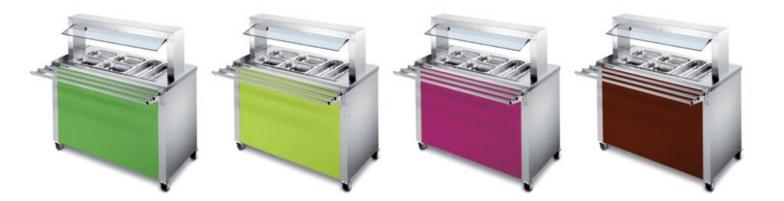

# by the way

Starting immediately BASIC LINE is also available with feet (CNS) instead of castors. Matching skirting and profile panels complement the system.

The four trendy new colours

#### Stone grey Leaf green Raspberry BLANCO 6644 **RAL** 7030 Pantone 228 C Ocean blue Ultramarine blue Lime BLANCO 5701 BLANCO 6644 Pantone 382 C Pearl white Vanilla yellow Apple Green **RAL 1013** NCS S0520 Pantone 370 C Pastel yellow Traffic red Espresso **RAL 1034 RAL 3020** Pantone 4695 C