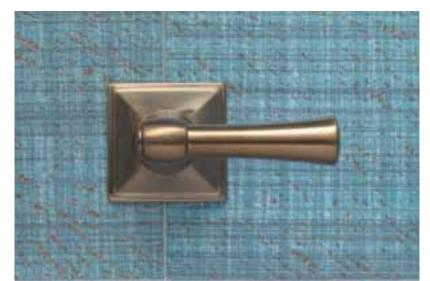

### TRADITIONAL

Coordinates with:

and other Traditional collections

Featured in select body sprays, our exclusive H<sub>2</sub>Okinetic Technology controls water's shape, velocity and thermal dynamics, giving the feel of a high-flow shower experience with 36% less water.