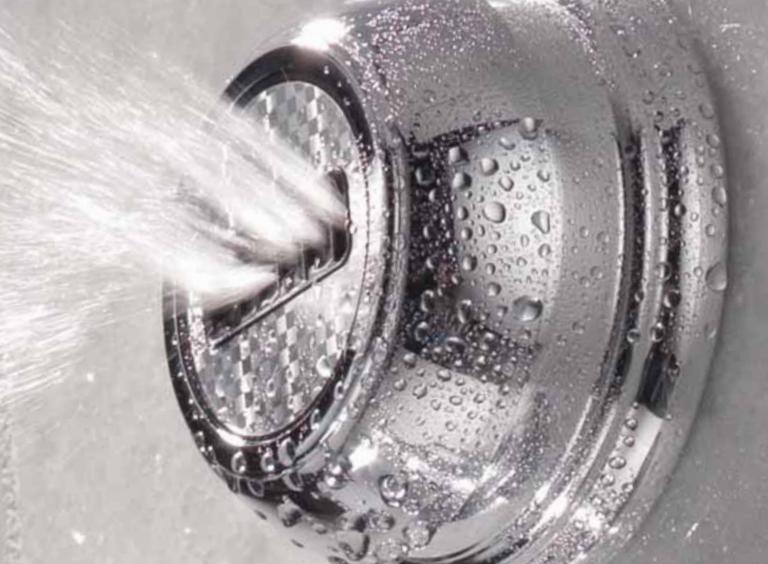

Providing a powerful, concentrated blast of water, H<sub>2</sub>Okinetic body jets can both soothe and invigorate. And with Sensori they can be positioned in a variety of configurations, giving you maximum control of their restorative powers.

Sensori body sprays blanket you with a warm, soothing rush that can be completely customized, transporting you to a new world of luxury. And with a finished spray face that matches the full bath finish, they coordinate as beautifully as they function.