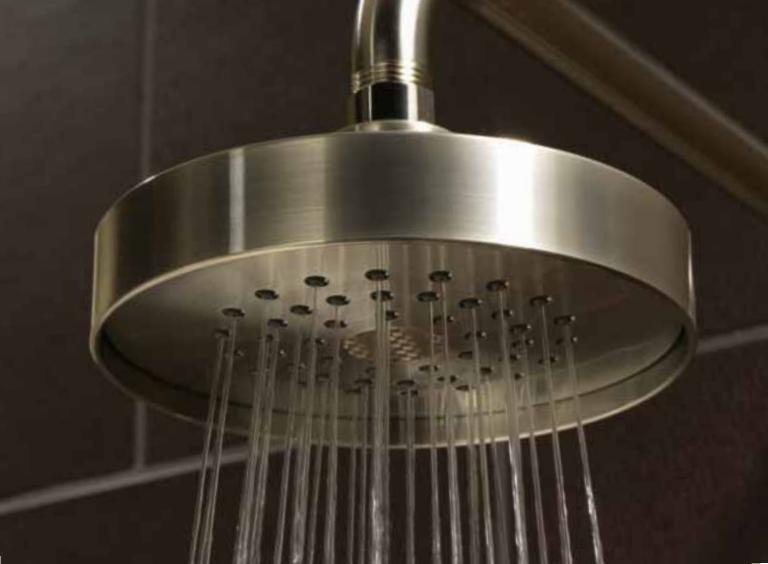

### TRADITIONAL

Coordinates with:

and other Traditional collections

Featured in select body sprays, our exclusive H<sub>2</sub>Okinetic Technology controls water's shape, velocity and thermal dynamics, giving the feel of a high-flow shower experience with 36% less water.

Sensori body sprays blanket you with a warm, soothing rush that can be completely customized, transporting you to a new world of luxury. And with a finished spray face that matches the full bath finish, they coordinate as beautifully as they function.