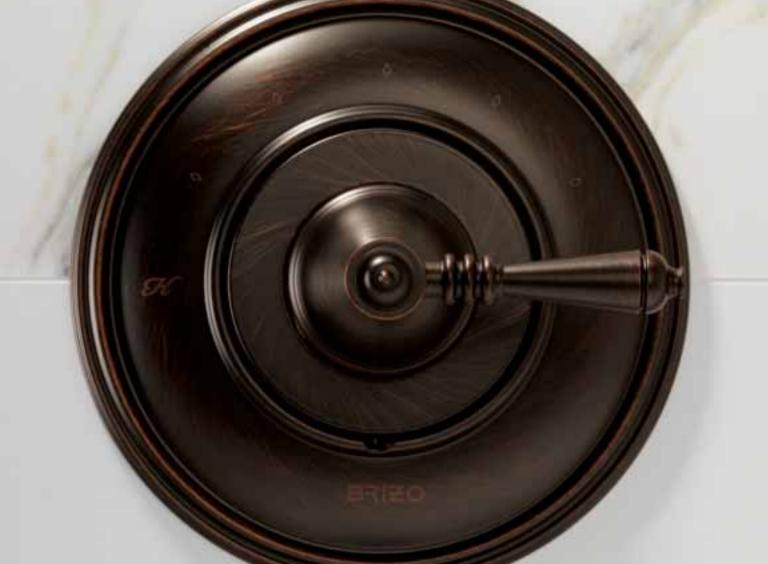

### TRADITIONAL

Coordinates with:

and other Traditional collections

Featured in select body sprays, our exclusive H<sub>2</sub>Okinetic Technology controls water's shape, velocity and thermal dynamics, giving the feel of a high-flow shower experience with 36% less water.

At once both retro and contemporary, the minimalist style of the Euro design borrows a design philosophy from the 1950s. The experience, however, is 21st century through and through.

Timeless form meets contemporary function. Sensori's Traditional design adds classical styling to an assortment of enticing, fully customizable components.