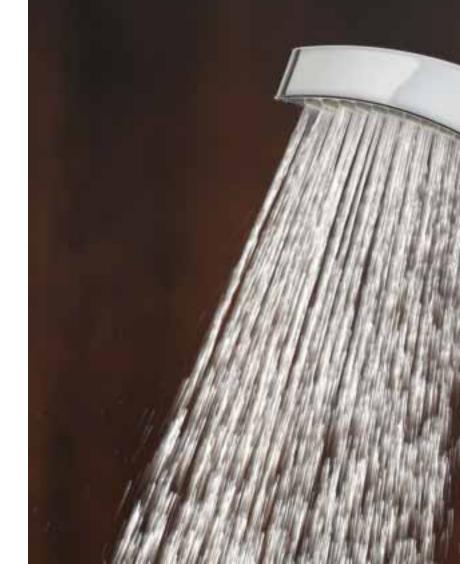

### TRADITIONAL

Coordinates with:

and other Traditional collections

Featured in select body sprays, our exclusive H<sub>2</sub>Okinetic Technology controls water's shape, velocity and thermal dynamics, giving the feel of a high-flow shower experience with 36% less water.