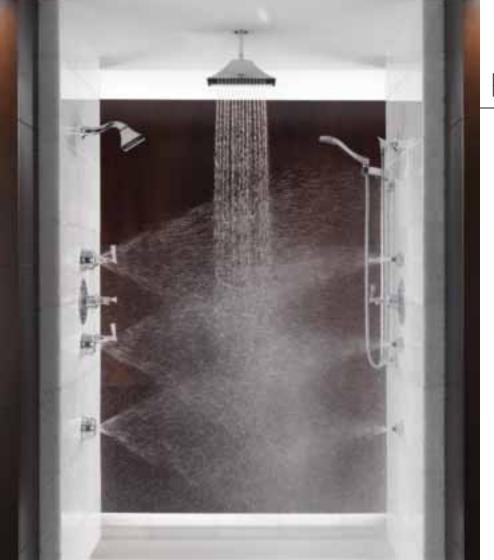

# INTRODUCING SENSORI BY BRIZO.

Sensori is the ultimate expression of Brizo's vision for the shower. Combining luxury and customization with leading-edge design, Sensori takes the simple act of showering and transports you to another world. It's a world where technology and craftsmanship not only look beautiful—they feel positively indulgent.

Providing a powerful, concentrated blast of water, H<sub>2</sub>Okinetic body jets can both soothe and invigorate. And with Sensori they can be positioned in a variety of configurations, giving you maximum control of their restorative powers.

Sensori body sprays blanket you with a warm, soothing rush that can be completely customized, transporting you to a new world of luxury. And with a finished spray face that matches the full bath finish, they coordinate as beautifully as they function.

### Let your imagination run.

Sensori is fully customizable, allowing you to select your ideal combination of shower heads, body sprays and body jets—and create your own unique experience. Because every shower should feel as though it were tailored exclusively for you.