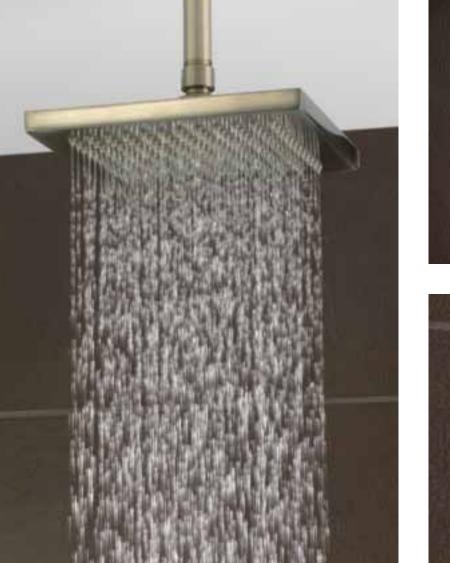

# INTRODUCING SENSORI BY BRIZO.

Sensori is the ultimate expression of Brizo's vision for the shower. Combining luxury and customization with leading-edge design, Sensori takes the simple act of showering and transports you to another world. It's a world where technology and craftsmanship not only look beautiful—they feel positively indulgent.

Providing a powerful, concentrated blast of water, H<sub>2</sub>Okinetic body jets can both soothe and invigorate. And with Sensori they can be positioned in a variety of configurations, giving you maximum control of their restorative powers.

Sensori body sprays blanket you with a warm, soothing rush that can be completely customized, transporting you to a new world of luxury. And with a finished spray face that matches the full bath finish, they coordinate as beautifully as they function.