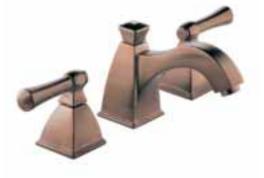

### TRADITIONAL

Coordinates with:

and other Traditional collections

Featured in select body sprays, our exclusive H<sub>2</sub>Okinetic Technology controls water's shape, velocity and thermal dynamics, giving the feel of a high-flow shower experience with 36% less water.