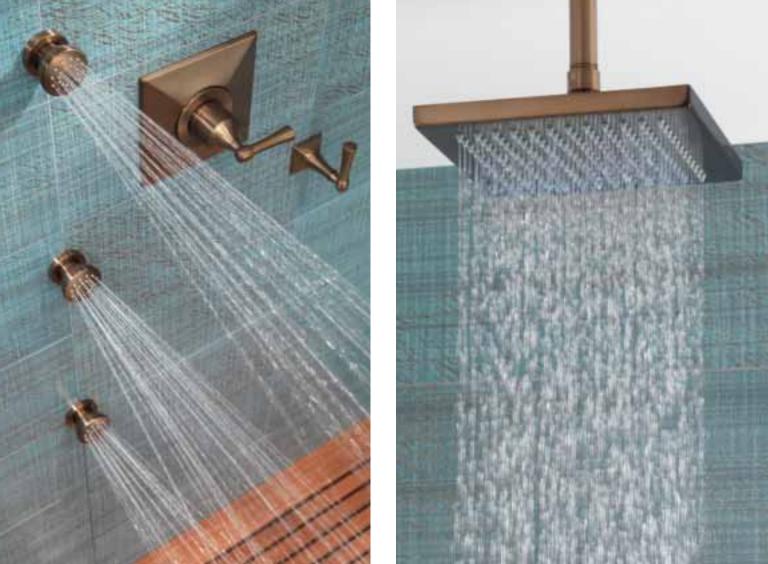

Providing a powerful, concentrated blast of water, H<sub>2</sub>Okinetic body jets can both soothe and invigorate. And with Sensori they can be positioned in a variety of configurations, giving you maximum control of their restorative powers.

Sensori body sprays blanket you with a warm, soothing rush that can be completely customized, transporting you to a new world of luxury. And with a finished spray face that matches the full bath finish, they coordinate as beautifully as they function.

### Let your imagination run.

Sensori is fully customizable, allowing you to select your ideal combination of shower heads, body sprays and body jets—and create your own unique experience. Because every shower should feel as though it were tailored exclusively for you.