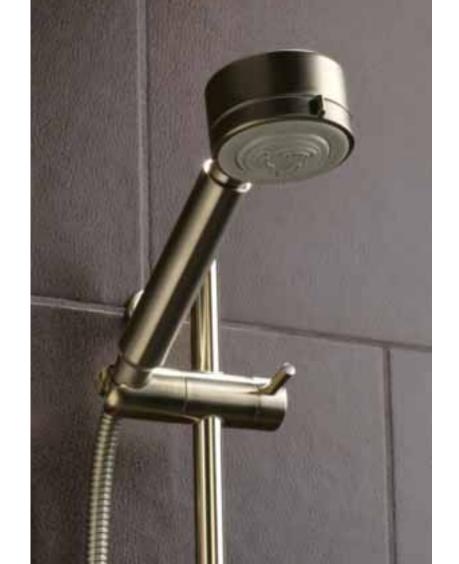

Sensori body sprays blanket you with a warm, soothing rush that can be completely customized, transporting you to a new world of luxury. And with a finished spray face that matches the full bath finish, they coordinate as beautifully as they function.

### Let your imagination run.

Sensori is fully customizable, allowing you to select your ideal combination of shower heads, body sprays and body jets—and create your own unique experience. Because every shower should feel as though it were tailored exclusively for you.