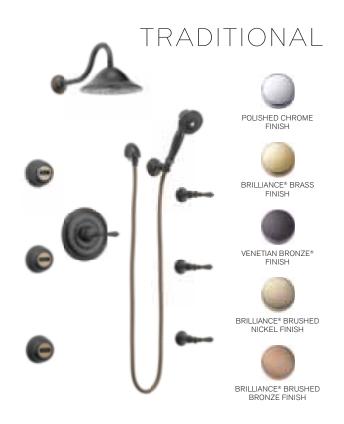

At once both retro and contemporary, the minimalist style of the Euro design borrows a design philosophy from the 1950s. The experience, however, is 21st century through and through.

Timeless form meets contemporary function. Sensori's Traditional design adds classical styling to an assortment of enticing, fully customizable components.

### TRADITIONAL

Coordinates with:

and other Traditional collections

Featured in select body sprays, our exclusive H<sub>2</sub>Okinetic Technology controls water's shape, velocity and thermal dynamics, giving the feel of a high-flow shower experience with 36% less water.