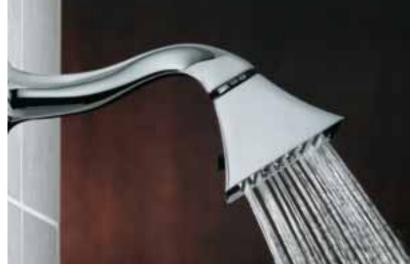

# INTRODUCING SENSORI BY BRIZO.

Sensori is the ultimate expression of Brizo's vision for the shower. Combining luxury and customization with leading-edge design, Sensori takes the simple act of showering and transports you to another world. It's a world where technology and craftsmanship not only look beautiful—they feel positively indulgent.

At once both retro and contemporary, the minimalist style of the Euro design borrows a design philosophy from the 1950s. The experience, however, is 21st century through and through.

Timeless form meets contemporary function. Sensori's Traditional design adds classical styling to an assortment of enticing, fully customizable components.