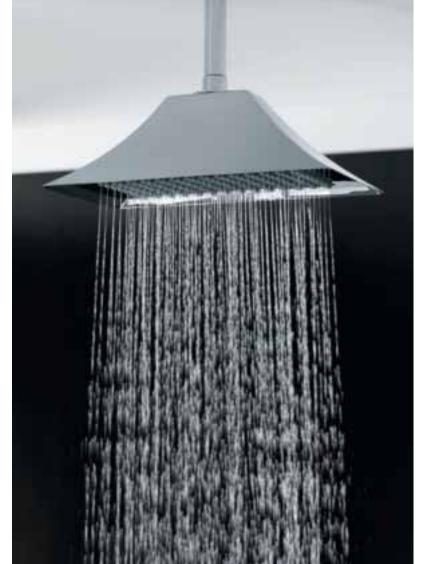

Sensori body sprays blanket you with a warm, soothing rush that can be completely customized, transporting you to a new world of luxury. And with a finished spray face that matches the full bath finish, they coordinate as beautifully as they function.