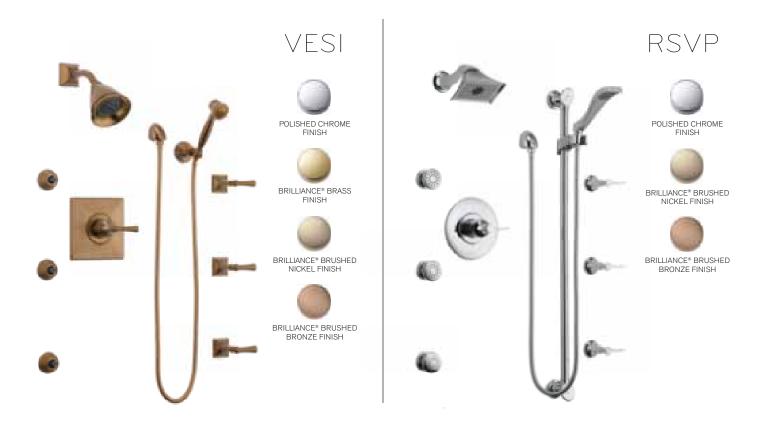

Specially designed to coordinate with our Vesi bath collection, Sensori's Vesi design features a look that is simultaneously fluid and geometric.

Glamourous yet refined, RSVP combines stately curves and luxurious flourishes. Sensori pairs this visual appeal with an unmatched sensory experience.

# VESI

Conrdinates with

Vesi Collection

### RSVP

Coordinates with

RSVP Collection