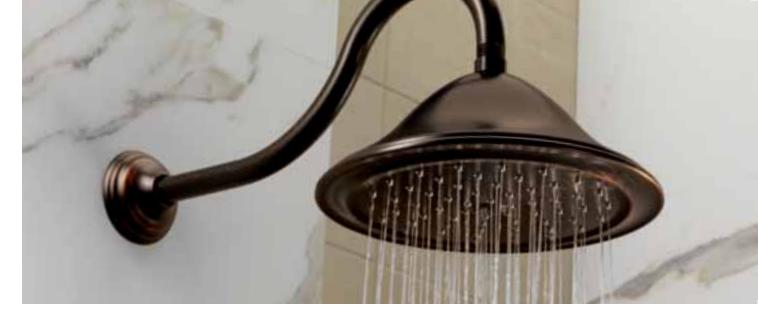

### TRADITIONAL

Coordinates with:

and other Traditional collections

Featured in select body sprays, our exclusive H<sub>2</sub>Okinetic Technology controls water's shape, velocity and thermal dynamics, giving the feel of a high-flow shower experience with 36% less water.

Providing a powerful, concentrated blast of water, H<sub>2</sub>Okinetic body jets can both soothe and invigorate. And with Sensori they can be positioned in a variety of configurations, giving you maximum control of their restorative powers.

Sensori body sprays blanket you with a warm, soothing rush that can be completely customized, transporting you to a new world of luxury. And with a finished spray face that matches the full bath finish, they coordinate as beautifully as they function.