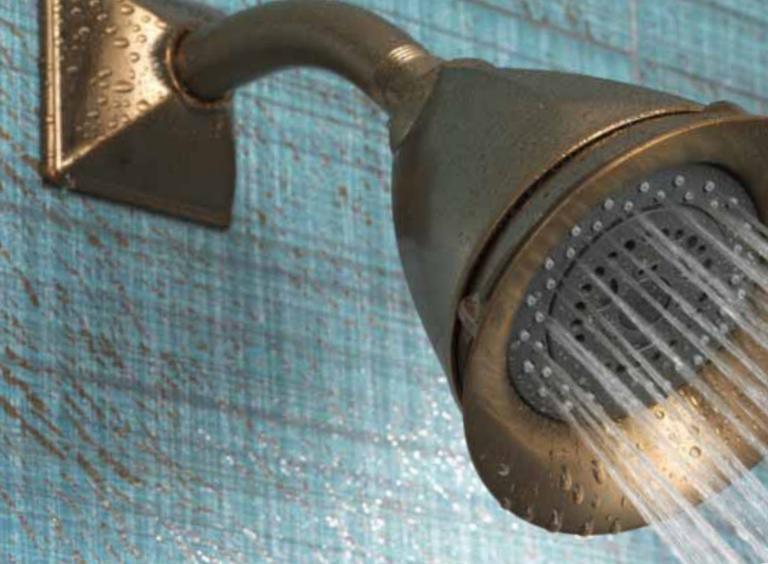

### TRADITIONAL

Coordinates with:

and other Traditional collections

Featured in select body sprays, our exclusive H<sub>2</sub>Okinetic Technology controls water's shape, velocity and thermal dynamics, giving the feel of a high-flow shower experience with 36% less water.

Providing a powerful, concentrated blast of water, H<sub>2</sub>Okinetic body jets can both soothe and invigorate. And with Sensori they can be positioned in a variety of configurations, giving you maximum control of their restorative powers.

Sensori body sprays blanket you with a warm, soothing rush that can be completely customized, transporting you to a new world of luxury. And with a finished spray face that matches the full bath finish, they coordinate as beautifully as they function.