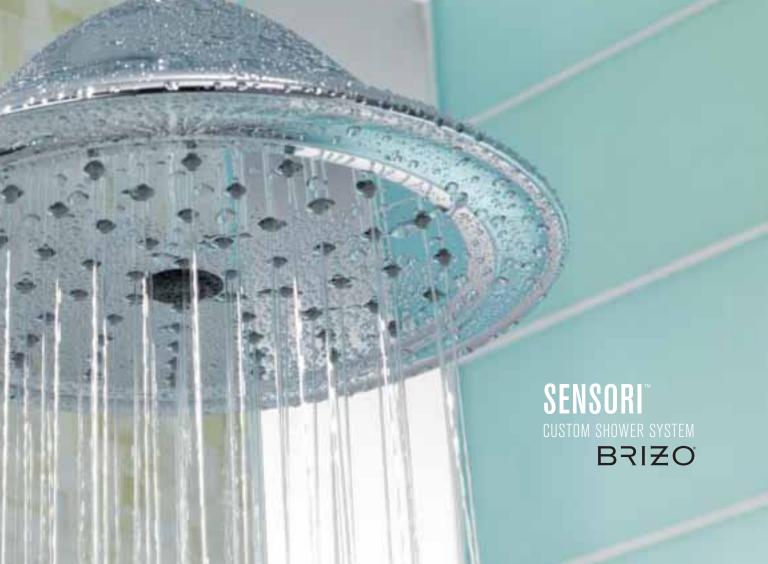

# INTRODUCING SENSORI BY BRIZO.

Sensori is the ultimate expression of Brizo's vision for the shower. Combining luxury and customization with leading-edge design, Sensori takes the simple act of showering and transports you to another world. It's a world where technology and craftsmanship not only look beautiful—they feel positively indulgent.