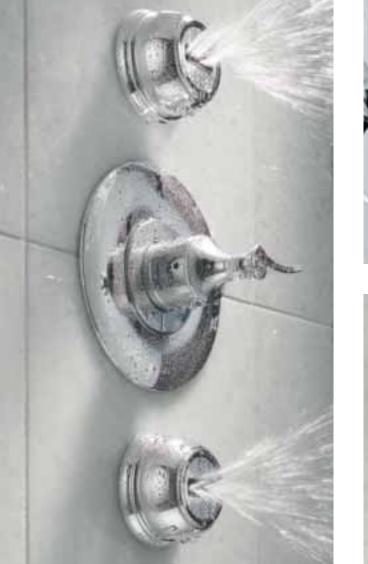

Providing a powerful, concentrated blast of water, H<sub>2</sub>Okinetic body jets can both soothe and invigorate. And with Sensori they can be positioned in a variety of configurations, giving you maximum control of their restorative powers.