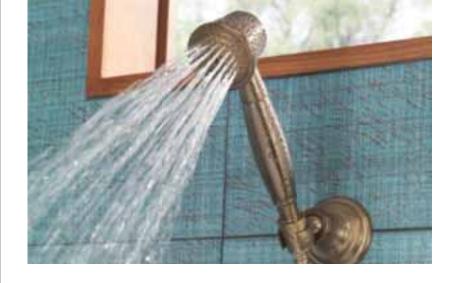

Sensori body sprays blanket you with a warm, soothing rush that can be completely customized, transporting you to a new world of luxury. And with a finished spray face that matches the full bath finish, they coordinate as beautifully as they function.

### Let your imagination run.

Sensori is fully customizable, allowing you to select your ideal combination of shower heads, body sprays and body jets—and create your own unique experience. Because every shower should feel as though it were tailored exclusively for you.