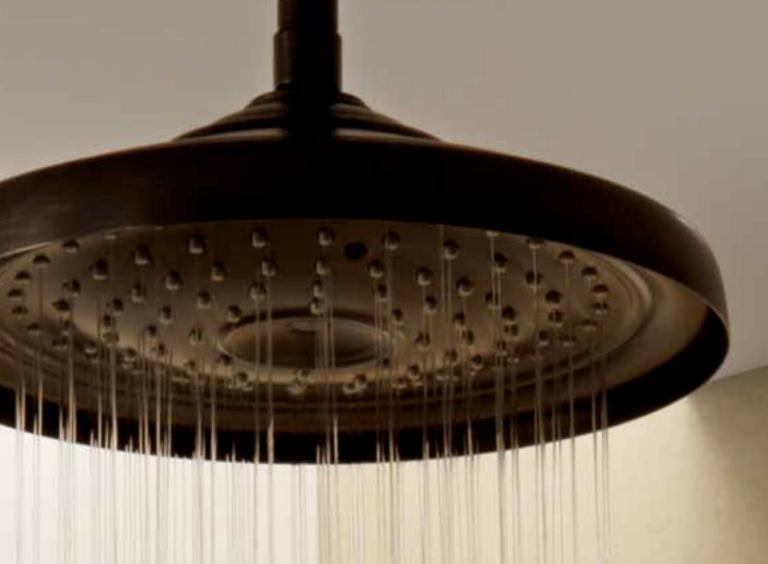

### TRADITIONAL

Coordinates with:

and other Traditional collections

Featured in select body sprays, our exclusive H<sub>2</sub>Okinetic Technology controls water's shape, velocity and thermal dynamics, giving the feel of a high-flow shower experience with 36% less water.

Providing a powerful, concentrated blast of water, H<sub>2</sub>Okinetic body jets can both soothe and invigorate. And with Sensori they can be positioned in a variety of configurations, giving you maximum control of their restorative powers.

Sensori body sprays blanket you with a warm, soothing rush that can be completely customized, transporting you to a new world of luxury. And with a finished spray face that matches the full bath finish, they coordinate as beautifully as they function.