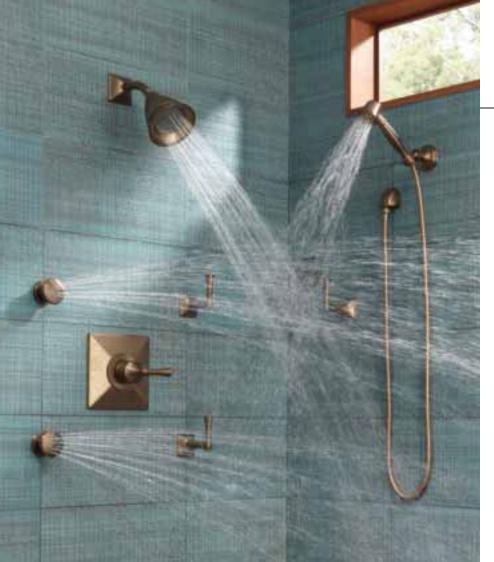

Providing a powerful, concentrated blast of water, H<sub>2</sub>Okinetic body jets can both soothe and invigorate. And with Sensori they can be positioned in a variety of configurations, giving you maximum control of their restorative powers.

Sensori body sprays blanket you with a warm, soothing rush that can be completely customized, transporting you to a new world of luxury. And with a finished spray face that matches the full bath finish, they coordinate as beautifully as they function.

### Let your imagination run.

Sensori is fully customizable, allowing you to select your ideal combination of shower heads, body sprays and body jets—and create your own unique experience. Because every shower should feel as though it were tailored exclusively for you.