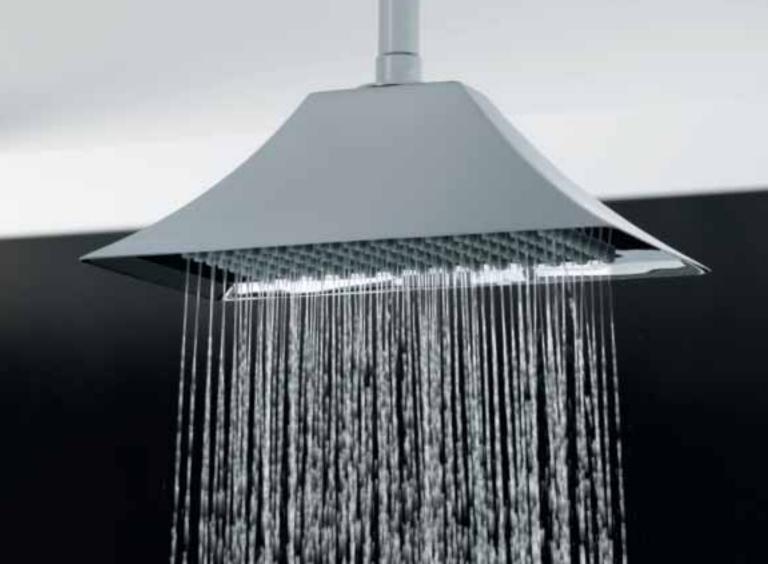

### TRADITIONAL

Coordinates with:

and other Traditional collections

Featured in select body sprays, our exclusive H<sub>2</sub>Okinetic Technology controls water's shape, velocity and thermal dynamics, giving the feel of a high-flow shower experience with 36% less water.