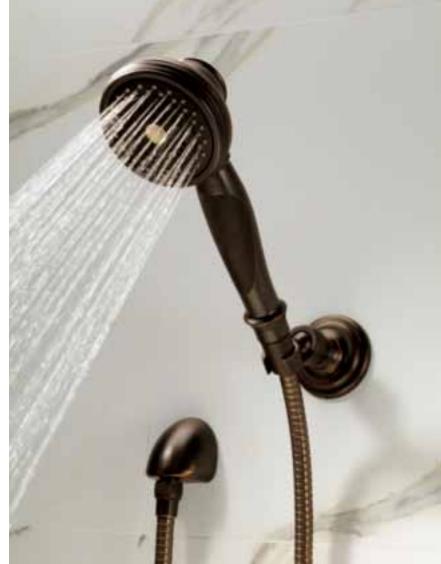

### TRADITIONAL

Coordinates with:

and other Traditional collections

Featured in select body sprays, our exclusive H<sub>2</sub>Okinetic Technology controls water's shape, velocity and thermal dynamics, giving the feel of a high-flow shower experience with 36% less water.

Providing a powerful, concentrated blast of water, H<sub>2</sub>Okinetic body jets can both soothe and invigorate. And with Sensori they can be positioned in a variety of configurations, giving you maximum control of their restorative powers.

Sensori body sprays blanket you with a warm, soothing rush that can be completely customized, transporting you to a new world of luxury. And with a finished spray face that matches the full bath finish, they coordinate as beautifully as they function.