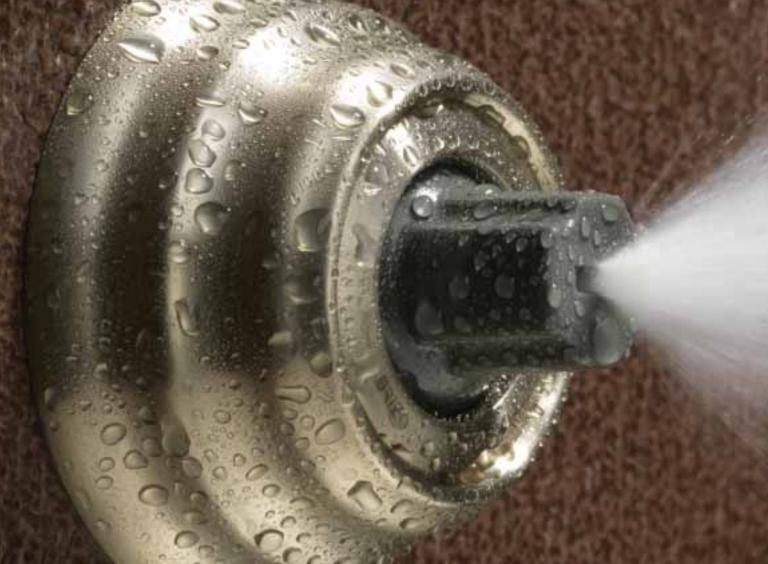

Providing a powerful, concentrated blast of water, H<sub>2</sub>Okinetic body jets can both soothe and invigorate. And with Sensori they can be positioned in a variety of configurations, giving you maximum control of their restorative powers.

Sensori body sprays blanket you with a warm, soothing rush that can be completely customized, transporting you to a new world of luxury. And with a finished spray face that matches the full bath finish, they coordinate as beautifully as they function.