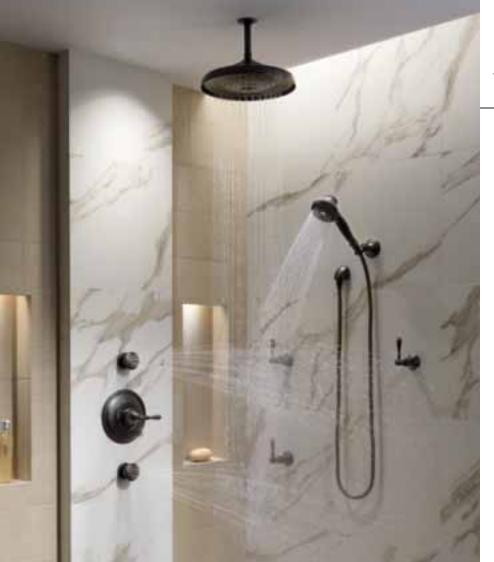

### TRADITIONAL

Coordinates with:

and other Traditional collections

Featured in select body sprays, our exclusive H<sub>2</sub>Okinetic Technology controls water's shape, velocity and thermal dynamics, giving the feel of a high-flow shower experience with 36% less water.

Providing a powerful, concentrated blast of water, H<sub>2</sub>Okinetic body jets can both soothe and invigorate. And with Sensori they can be positioned in a variety of configurations, giving you maximum control of their restorative powers.

Sensori body sprays blanket you with a warm, soothing rush that can be completely customized, transporting you to a new world of luxury. And with a finished spray face that matches the full bath finish, they coordinate as beautifully as they function.

### Everything goes together.

Every part of your décor should work together in concert. Available in RSVP, Vesi, Euro and Traditional styles, Sensori is distinctively designed to coordinate with all Brizo Bath Collections. The result is a beautifully cohesive look that elevates any bath space.