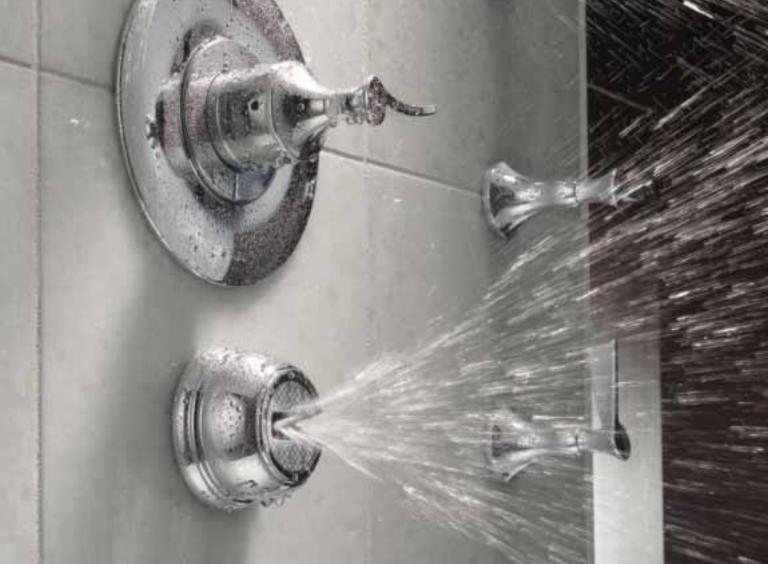

Providing a powerful, concentrated blast of water, H<sub>2</sub>Okinetic body jets can both soothe and invigorate. And with Sensori they can be positioned in a variety of configurations, giving you maximum control of their restorative powers.

Sensori body sprays blanket you with a warm, soothing rush that can be completely customized, transporting you to a new world of luxury. And with a finished spray face that matches the full bath finish, they coordinate as beautifully as they function.