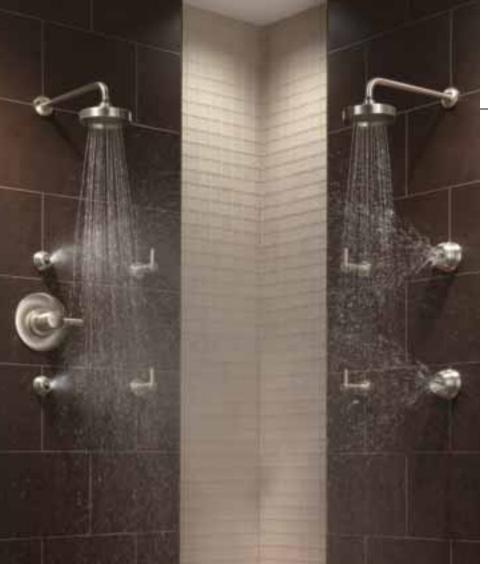

Providing a powerful, concentrated blast of water, H<sub>2</sub>Okinetic body jets can both soothe and invigorate. And with Sensori they can be positioned in a variety of configurations, giving you maximum control of their restorative powers.

Sensori body sprays blanket you with a warm, soothing rush that can be completely customized, transporting you to a new world of luxury. And with a finished spray face that matches the full bath finish, they coordinate as beautifully as they function.

### Everything goes together.

Every part of your décor should work together in concert. Available in RSVP, Vesi, Euro and Traditional styles, Sensori is distinctively designed to coordinate with all Brizo Bath Collections. The result is a beautifully cohesive look that elevates any bath space.