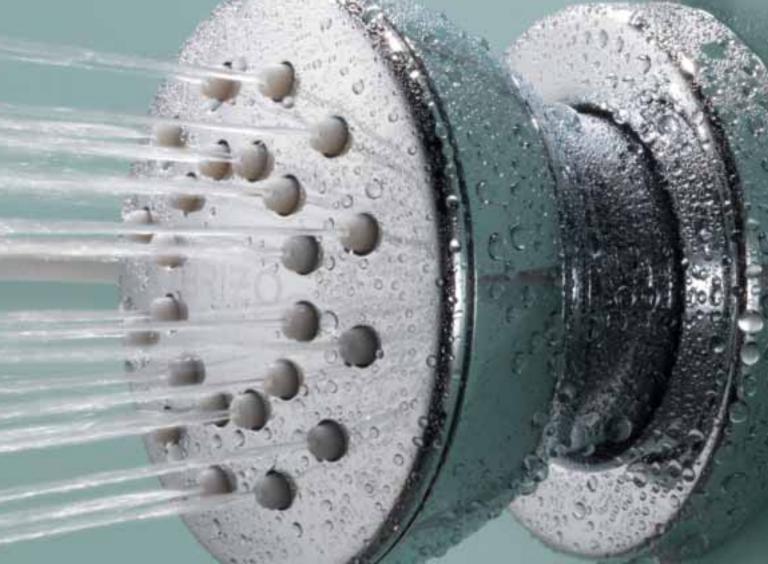

### TRADITIONAL

Coordinates with:

and other Traditional collections

Featured in select body sprays, our exclusive H<sub>2</sub>Okinetic Technology controls water's shape, velocity and thermal dynamics, giving the feel of a high-flow shower experience with 36% less water.

### It's what's inside that counts.

In creating the perfect shower experience, no point is too small to dwell on. We spent countless hours obsessing over Sensori's intelligent new Thermostatic valve. This state-of-the-art technology keeps water temperature remarkably consistent, within a precise range of plus or minus three degrees.