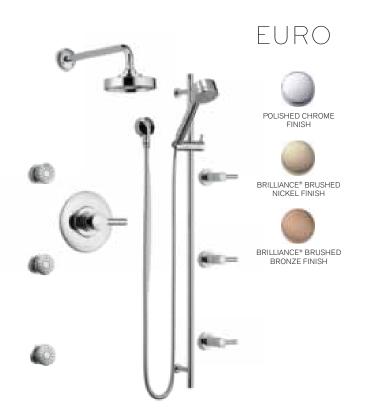

At once both retro and contemporary, the minimalist style of the Euro design borrows a design philosophy from the 1950s. The experience, however, is 21st century through and through.

Timeless form meets contemporary function. Sensori's Traditional design adds classical styling to an assortment of enticing, fully customizable components.

## EURO

Coordinates with: