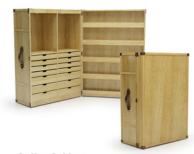

## COFFEE CABINET

Coffee Cabinet 1300\*700\*2000mm

Coffee Cabinet 1300\*700\*2000mm

Coffee Cabinet 1500\*600\*2000mm

Stainless steel Buffet Table 不锈钢服务套桌 1100\*700\*750mm/1300\*700\*950mm/ 1600\*700\*1150mm