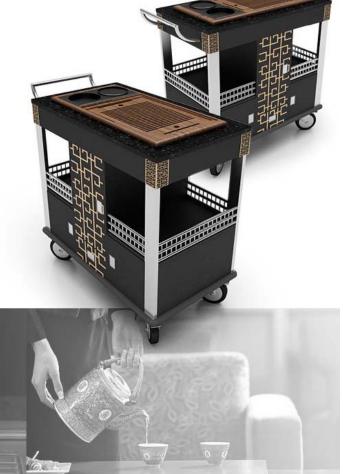

## COFFEE CABINET





Coffee Cabinet 1300\*700\*2000mm



Coffee Cabinet 1300\*700\*2000mm



Coffee Cabinet 1500\*600\*2000mm





Stainless steel Buffet Table 不锈钢服务套桌 1100\*700\*750mm/1300\*700\*950mm/ 1600\*700\*1150mm

Set of Buffet Table-LED top(fanshaped) 扇形LED套桌(套桌) 900\*500\*710mm/1000\*600\*880mm/ 1100\*700\*1050mm

Set of Buffet Table-glass top(fanshaped) 布菲套桌-玻璃面(扇形) 1300\*700\*850mm/1500\*700\*1000mm



## Simple and Classical 简约而古典





Want to know more above products information? Get in touch with us now.

想了解以上产品更多的信息吗?请即刻联系我们



## **DISTRIBUTOR IN THE PHILIPPINES**



Unit 408 SEDCCO1 Building, 120 Rada corner Legazpi Streets Legazpi Village, Makati City 1229, Philippines Telephone No. (632) 892-8989 Fax No. (632) 892-1688 Website: www.harlephils.com