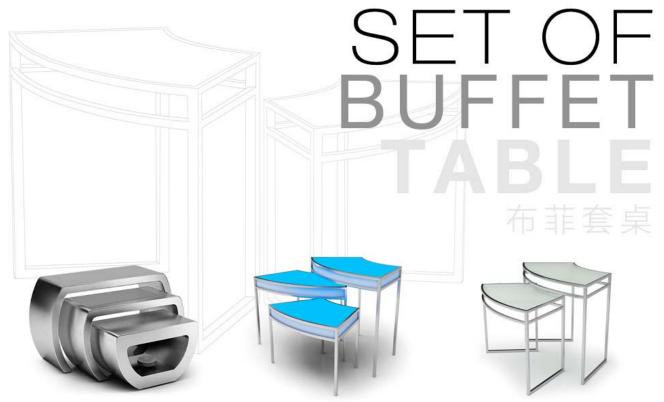

Set of Buffet Table-LED top(fanshaped) 扇形LED套桌(套桌) 900\*500\*710mm/1000\*600\*880mm/ 1100\*700\*1050mm

Set of Buffet Table-glass top(fanshaped) 布菲套桌-玻璃面(扇形) 1300\*700\*850mm/1500\*700\*1000mm