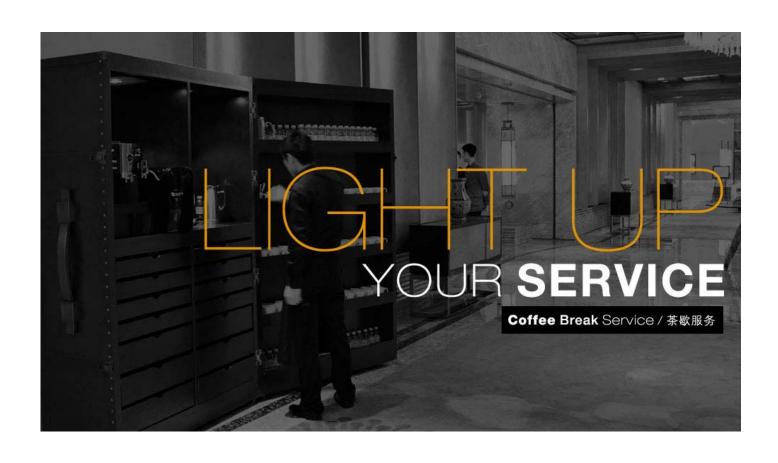

## COFFEE CABINET

Coffee Cabinet 1300\*700\*2000mm

Coffee Cabinet 1300\*700\*2000mm

Coffee Cabinet 1500\*600\*2000mm

Stainless steel Buffet Table 不锈钢服务套桌 1100\*700\*750mm/1300\*700\*950mm/ 1600\*700\*1150mm