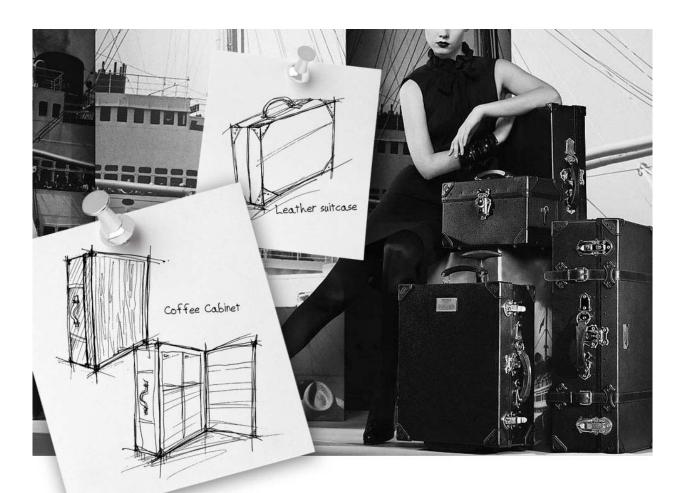

## COFFEE CABINET

Coffee Cabinet 1300\*700\*2000mm

Coffee Cabinet 1300\*700\*2000mm

Coffee Cabinet 1500\*600\*2000mm

Stainless steel Buffet Table 不锈钢服务套桌 1100\*700\*750mm/1300\*700\*950mm/ 1600\*700\*1150mm