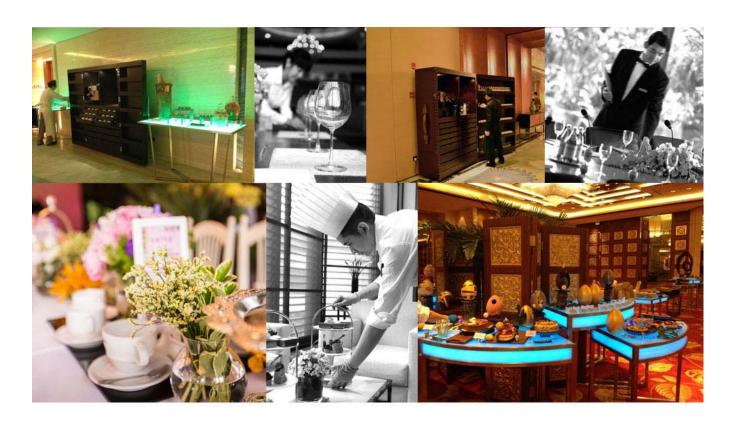

## COFFEE CABINET

Coffee Cabinet 1300\*700\*2000mm

Coffee Cabinet 1300\*700\*2000mm

Coffee Cabinet 1500\*600\*2000mm

Stainless steel Buffet Table 不锈钢服务套桌 1100\*700\*750mm/1300\*700\*950mm/ 1600\*700\*1150mm