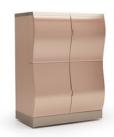

Set of Buffet Table-LED top(fanshaped) 扇形LED套桌(套桌) 900\*500\*710mm/1000\*600\*880mm/ 1100\*700\*1050mm

Set of Buffet Table-glass top(fanshaped) 布菲套桌-玻璃面(扇形) 1300\*700\*850mm/1500\*700\*1000mm