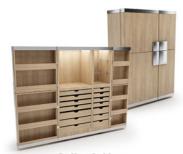

## COFFEE CABINET

Coffee Cabinet 1300\*700\*2000mm

Coffee Cabinet 1300\*700\*2000mm

Coffee Cabinet 1500\*600\*2000mm

Stainless steel Buffet Table 不锈钢服务套桌 1100\*700\*750mm/1300\*700\*950mm/ 1600\*700\*1150mm