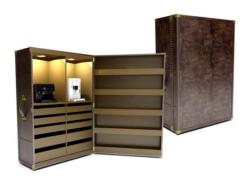

### **COFFEE BREAK**

## COMBINATION

**Classical Foldable Line** 

**Concise Set Of Buffet Table** 

**Coffee Cabinet** 

**Display** 