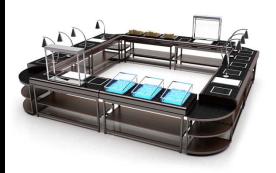

## BUFFET STATION

Foldable Line 2

**Modern Line** 

**Metal Line** 

**Dream Line** 

## COMBINATION

**Classical Foldable Line** 

**Concise Set Of Buffet Table** 

**Coffee Cabinet** 

**Display** 