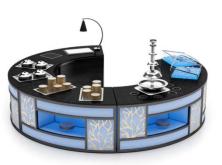

## BUFFET STATION

Foldable Line 2

**Modern Line** 

**Metal Line** 

**Dream Line** 

## OUTDOOR LED