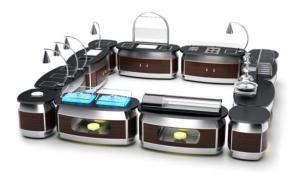

## BUFFET STATION

Foldable Line 2

**Modern Line** 

**Metal Line** 

**Dream Line** 

## COMBINATION

**Classical Foldable Line** 

**Concise Set Of Buffet Table** 

**Coffee Cabinet** 

**Display** 