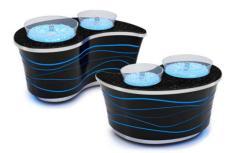

### **COFFEE BREAK**

## COMBINATION

**Classical Foldable Line** 

**Concise Set Of Buffet Table** 

**Coffee Cabinet** 

**Display** 