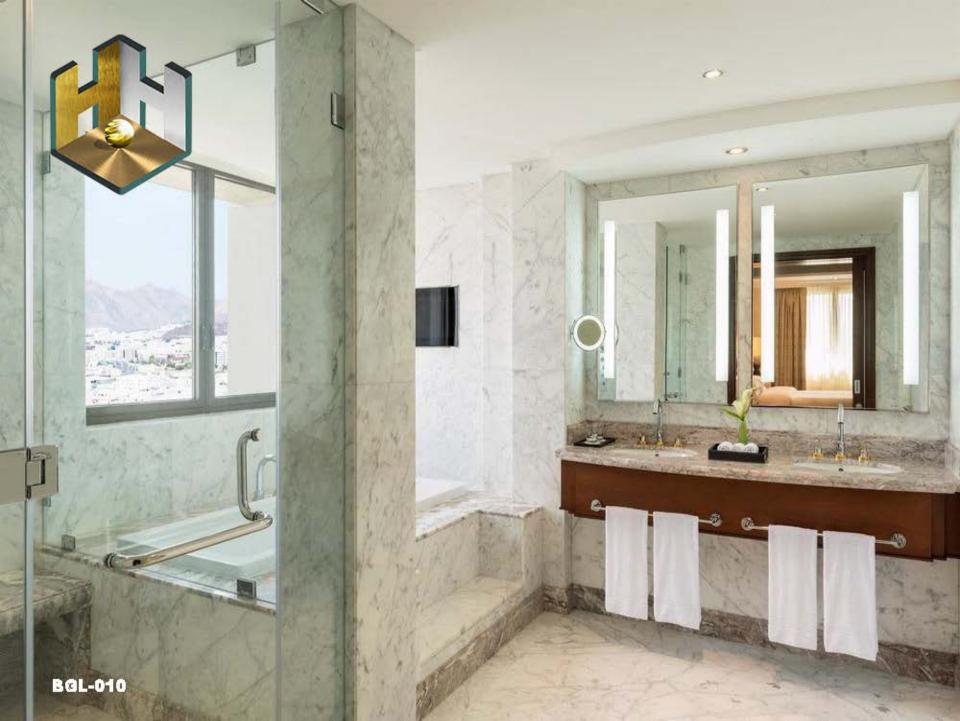

Model: BGL-010(F)
Size: Can be customized

Min size: 50X70 cm Max size: 240X130 cm

Backlit mirror thickness: 4.3cm(no frame)

- 1 High quality 5mm Copper Free silver mirror;
- 2 BAGEN mirror defogger;
- 3 High quality LED light strip and LED driver;
- 4 Aluminum light box and fixtures;
- 5 Mirror can be removed from light box, hang on/off structure;
- 6 All electric components are CE/UL approved;
- 7 More detailed technical information please contact BAGEN.