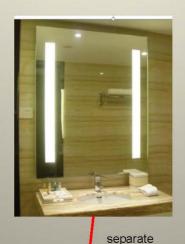

### **BAGEN BACKLIT MIRROR STRUCTURE**

## **OPTION 1- Hang on/off Type**

#### **BAGEN** backlit mirror structure:

LED backlit mirror

Mirror is separated from light box

There are 2 brackets stick on mirror back

Light box With LED light and driver

Mirror
With defogger and 2 brackets