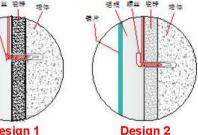

## Installation of cheap LED backlit mirror (stick mirror on back frame)

#### Installation:

1. Measure the distance between A and B. C and D.

A/B location

2. Mark the locations of A,B,C,D after measuring the distances

3. Drill holes at wall where A,B,C,D are marked

Design 1
4 Install expansion

#### Shortages of design 1 and design 2

- a. Measurements of distance between A & B, C & D is easy to have data error, the hanging hole is small, it may cause screws cannot be inserted into the holes
- b. When drilling holes by churn drill, due to the drill shaking and impacting frequency, the holes location maybe not exactly same as the marked locations, if the deviation is bigger than 3mm, it may cause screws cannot be inserted into holes.
- c. In design 1 or 2, when workers hold the backlit mirror to hang it on wall, backlit mirror keep workers' sight off from the holes on wall, they have to try hard to hang the backlit mirror, which makes installation time long.

Installation and maintenance are not easy in this 2 designs