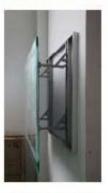

## **OPTION 1- Hang on/off Type**

#### **BAGEN** backlit mirror structure:

LED backlit mirror

Mirror is separated from light box

There are 2 brackets stick on mirror back

Light box With LED light and driver

Mirror
With defogger and 2 brackets