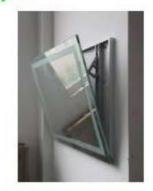

## **OPTION 2- Push/Pull Type**

Opening Mode 1

Opening Mode 2

Opening Mode 3

2 Fix the frame with LED on the wall. Connect LED and mirror defogger power to make LED lights up

3 First pull out the push-pull fixture at the maximum place, then hang this mirror on the push-pull fixture and fix it by screws.

4 Connect Mirror defogger cable with power.

5 Hold the mirror bottom and make the mirror oblique upward to fold the push-pull fixture, the mirror is returned to the place where is closed to the frame.