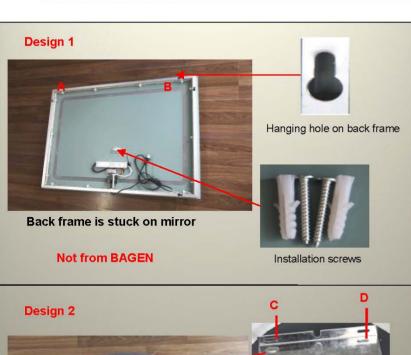

## Installation of cheap LED backlit mirror (stick mirror on back frame)

#### Installation:

1. Measure the distance between A and B. C and D.

A/B location

2. Mark the locations of A,B,C,D after measuring the distances

3. Drill holes at wall where A,B,C,D are marked

Design 1
4 Install expansion

4. Install expansion screws at holes location, and hang the backlit mirror on the screws through the hanging hole on back frame, or fixture stick on mirror back

#### Shortages of design 1 and design 2

- a. Measurements of distance between A & B, C & D is easy to have data error, the hanging hole is small, it may cause screws cannot be inserted into the holes
- b. When drilling holes by churn drill, due to the drill shaking and impacting frequency, the holes location maybe not exactly same as the marked locations, if the deviation is bigger than 3mm, it may cause screws cannot be inserted into holes.
- c. In design 1 or 2, when workers hold the backlit mirror to hang it on wall, backlit mirror keep workers' sight off from the holes on wall, they have to try hard to hang the backlit mirror, which makes installation time long.

Installation and maintenance are not easy in this 2 designs