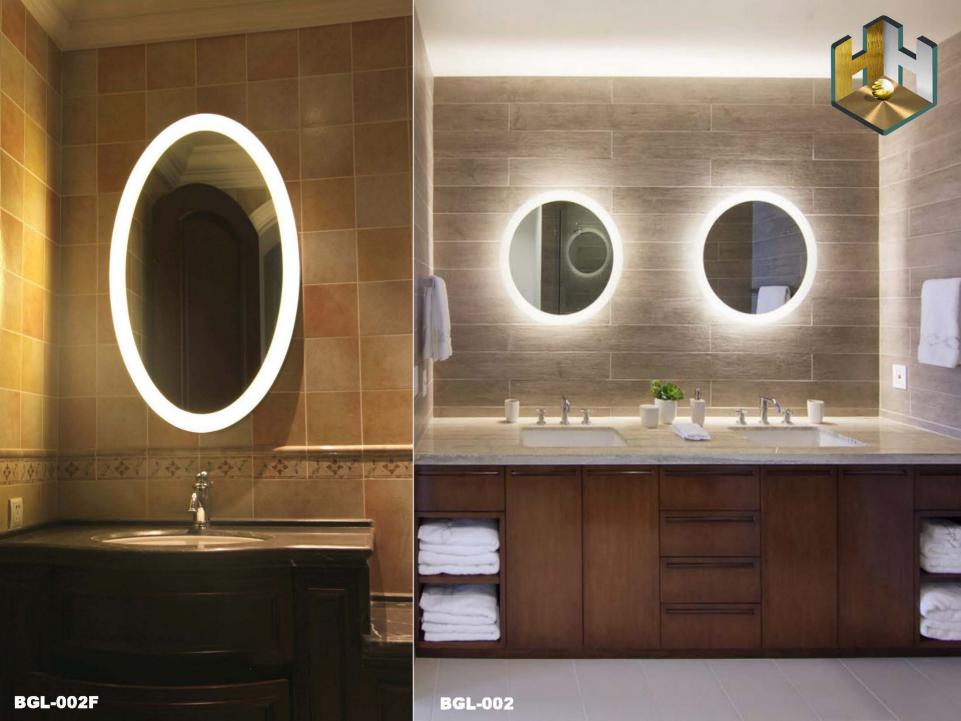

Model: BGL-002(F) Size: Can be customized

Min size: D=50 cm Max size: D=130 cm Backlit mirror thickness:

4.3cm(no frame)

- 1 High quality 5mm Copper Free silver mirror;
- 2 BAGEN mirror defogger;
- 3 High quality LED light strip and LED driver;
- 4 Aluminum light box and fixtures;
- 5 Mirror can be removed from light box, hang on/off structure;
- 6 All electric components are CE/UL approved;
- 7 More detailed technical information please contact BAGEN.