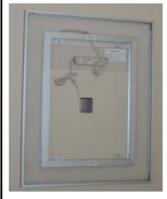

### **BAGEN BACKLIT MIRROR STRUCTURE**

## **OPTION 1- Hang on/off Type**

#### **BAGEN** backlit mirror structure:

LED backlit mirror

Mirror is separated from light box

There are 2 brackets stick on mirror back

Light box With LED light and driver

Mirror
With defogger and 2 brackets