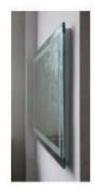

### **OPTION 3- Open upward/downward Type**

#### **Product Feature**

- 1 Mirror and Light box are separate. Backlit Mirror can be disassembled and assembled available on site.
- 2 There are 2 brackets at mirror back.
- 3 Mirror is hang on light box, mirror can be open upward/downward for installation.