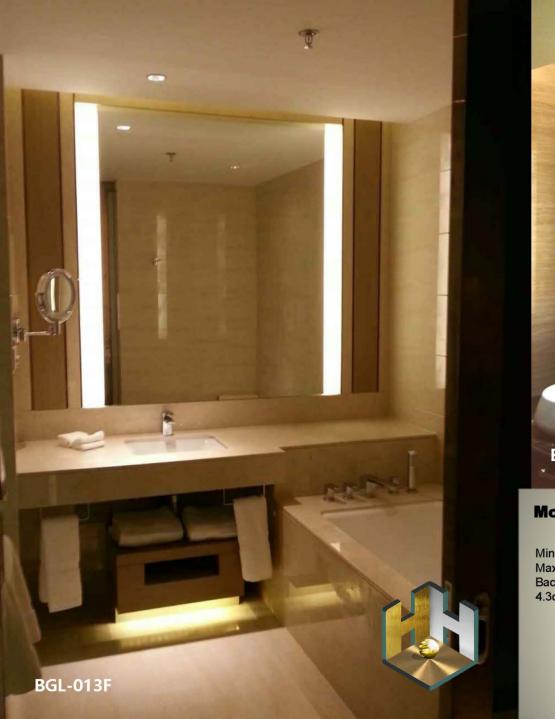

### Model: BGL-013(F) Size: Can be customized

Min size: 50X70 cm Max size: 240X130 cm Backlit mirror thickness: 4.3cm(no frame)

- 1 High quality 5mm Copper Free silver mirror;
- 2 BAGEN mirror defogger;
- 3 High quality LED light strip and LED driver;
- 4 Aluminum light box and fixtures;
- 5 Mirror can be removed from light box, hang on/off structure;
- 6 All electric components are CE/UL approved;
- 7 More detailed technical information please contact BAGEN.