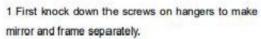

## Installation of cheap LED backlit mirror (stick mirror on back frame)

#### Installation:

1. Measure the distance between A and B. C and D.

A/B location

2. Mark the locations of A,B,C,D after measuring the distances

3. Drill holes at wall where A,B,C,D are marked

Design 1
4 Install expansion

4. Install expansion screws at holes location, and hang the backlit mirror on the screws through the hanging hole on back frame, or fixture stick on mirror back