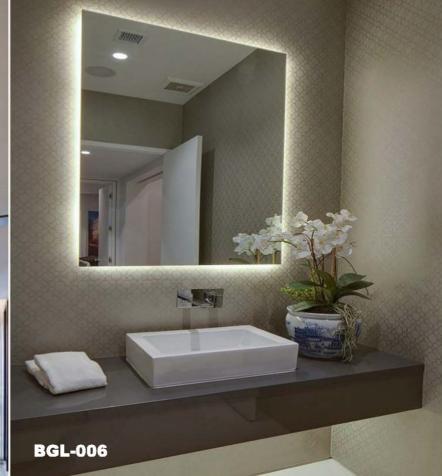

Model: BGL-006(F)
Size: Can be customized

Min size: 50X70 cm Max size: 240X130 cm Backlit mirror thickness: 4.3cm(no frame)

- 1 High quality 5mm Copper Free silver mirror;
- 2 BAGEN mirror defogger;
- 3 High quality LED light strip and LED driver;
- 4 Aluminum light box and fixtures;
- 5 Mirror can be removed from light box, hang on/off structure;
- 6 All electric components are CE/UL approved;
- 7 More detailed technical information please contact BAGEN.