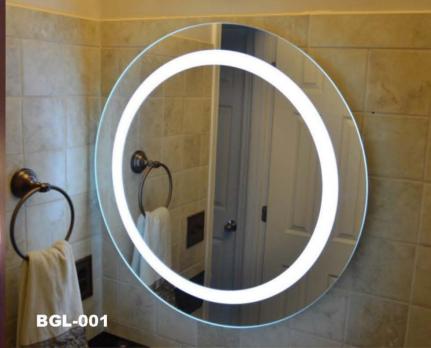

Model: BGL-001(F)
Size: Can be customized

Min size: D=50 cm Max size: D=130 cm

Backlit mirror thickness: 4.3cm(no frame)

- 1 High quality 5mm Copper Free silver mirror;
- 2 BAGEN mirror defogger;
- 3 High quality LED light strip and LED driver;
- 4 Aluminum light box and fixtures;
- 5 Mirror can be removed from light box, hang on/off structure;
- 6 All electric components are CE/UL approved;
- 7 More detailed technical information please contact BAGEN.