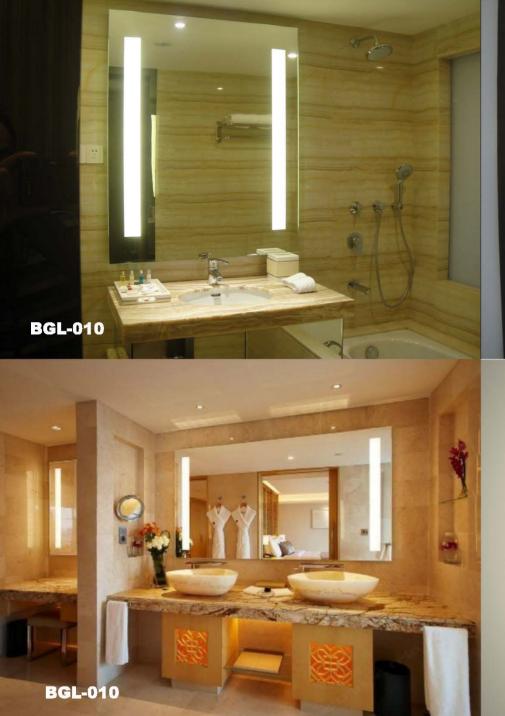

Model: BGL-010(F)
Size: Can be customized

Min size: 50X70 cm Max size: 240X130 cm

Backlit mirror thickness: 4.3cm(no frame)

- 1 High quality 5mm Copper Free silver mirror;
- 2 BAGEN mirror defogger;
- 3 High quality LED light strip and LED driver;
- 4 Aluminum light box and fixtures;
- 5 Mirror can be removed from light box, hang on/off structure;
- 6 All electric components are CE/UL approved;
- 7 More detailed technical information please contact BAGEN.