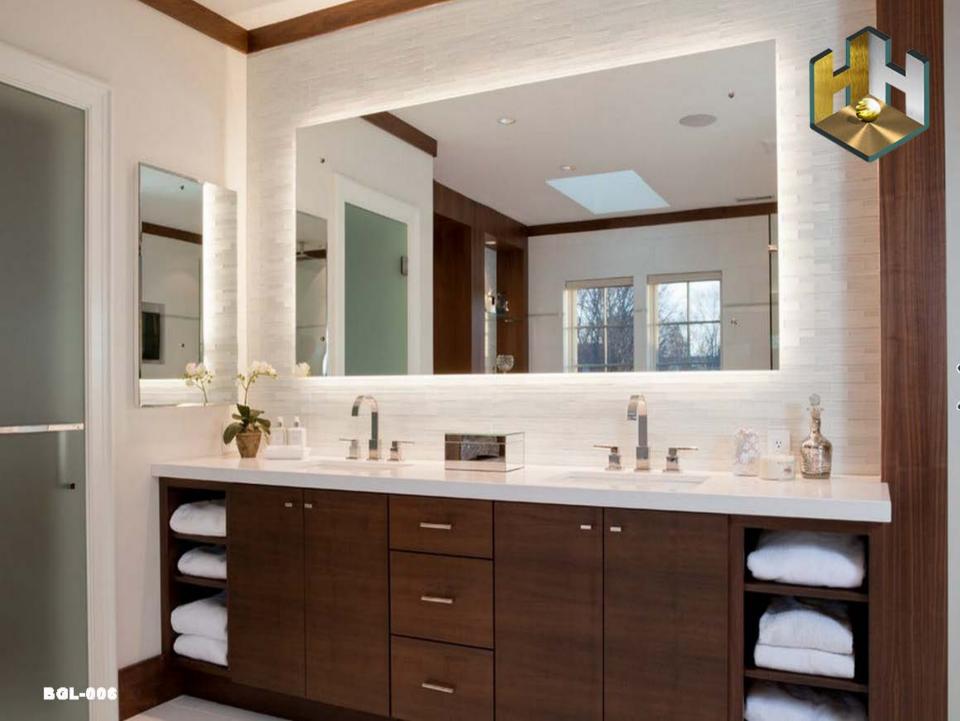

Model: BGL-006(F)
Size: Can be customized

Min size: 50X70 cm Max size: 240X130 cm Backlit mirror thickness: 4.3cm(no frame)

- 1 High quality 5mm Copper Free silver mirror;
- 2 BAGEN mirror defogger;
- 3 High quality LED light strip and LED driver;
- 4 Aluminum light box and fixtures;
- 5 Mirror can be removed from light box, hang on/off structure;
- 6 All electric components are CE/UL approved;
- 7 More detailed technical information please contact BAGEN.