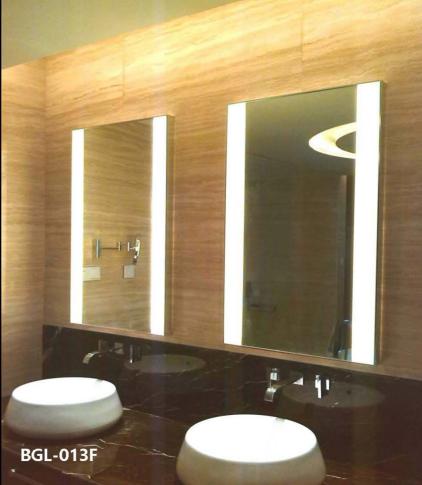

### Model: BGL-013(F) Size: Can be customized

Min size: 50X70 cm Max size: 240X130 cm Backlit mirror thickness: 4.3cm(no frame)

- 1 High quality 5mm Copper Free silver mirror;
- 2 BAGEN mirror defogger;
- 3 High quality LED light strip and LED driver;
- 4 Aluminum light box and fixtures;
- 5 Mirror can be removed from light box, hang on/off structure;
- 6 All electric components are CE/UL approved;
- 7 More detailed technical information please contact BAGEN.