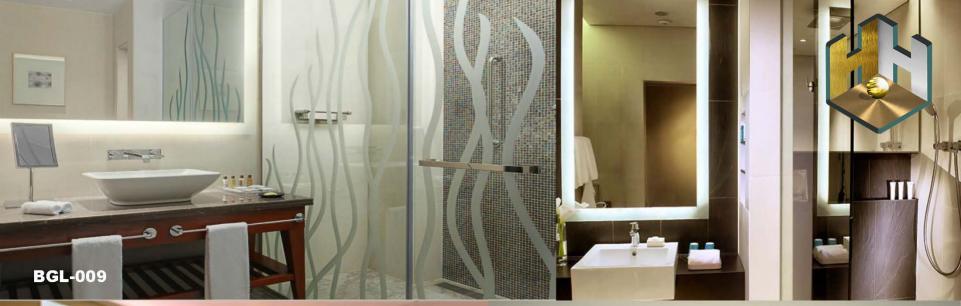

## Model: BGL-009(F) Size: Can be customized

Min size: 50X70 cm Max size: 240X130 cm

Backlit mirror thickness: 4.3cm(no frame)

- 1 High quality 5mm Copper Free silver mirror;
- 2 BAGEN mirror defogger;
- 3 High quality LED light strip and LED driver;
- 4 Aluminum light box and fixtures;
- 5 Mirror can be removed from light box, hang on/off structure;
- 6 All electric components are CE/UL approved;
- 7 More detailed technical information please contact BAGEN.