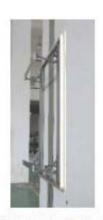

Model: BGL-001(F)
Size: Can be customized

Min size: D=50 cm Max size: D=130 cm

Backlit mirror thickness: 4.3cm(no frame)

- 1 High quality 5mm Copper Free silver mirror;
- 2 BAGEN mirror defogger;
- 3 High quality LED light strip and LED driver;
- 4 Aluminum light box and fixtures;
- 5 Mirror can be removed from light box, hang on/off structure;
- 6 All electric components are CE/UL approved;
- 7 More detailed technical information please contact BAGEN.

Model: BGL-002(F) Size: Can be customized

Min size: D=50 cm Max size: D=130 cm Backlit mirror thickness:

4.3cm(no frame)

- 1 High quality 5mm Copper Free silver mirror;
- 2 BAGEN mirror defogger;
- 3 High quality LED light strip and LED driver;
- 4 Aluminum light box and fixtures;
- 5 Mirror can be removed from light box, hang on/off structure;
- 6 All electric components are CE/UL approved;
- 7 More detailed technical information please contact BAGEN.