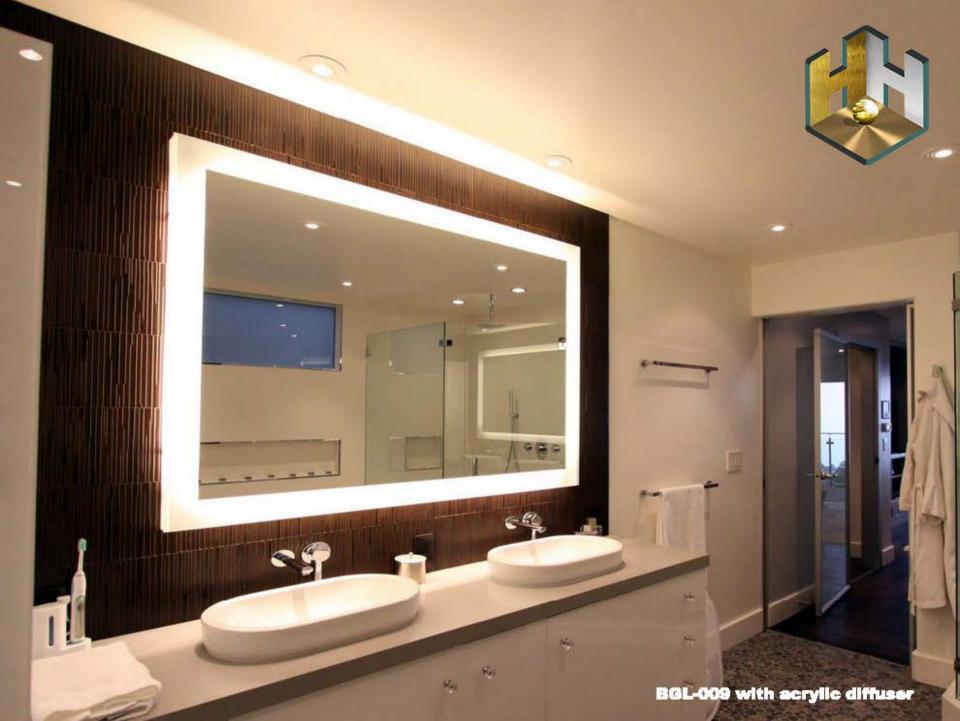

## Model: BGL-009(F) Size: Can be customized

Min size: 50X70 cm Max size: 240X130 cm

Backlit mirror thickness: 4.3cm(no frame)

- 1 High quality 5mm Copper Free silver mirror;
- 2 BAGEN mirror defogger;
- 3 High quality LED light strip and LED driver;
- 4 Aluminum light box and fixtures;
- 5 Mirror can be removed from light box, hang on/off structure;
- 6 All electric components are CE/UL approved;
- 7 More detailed technical information please contact BAGEN.