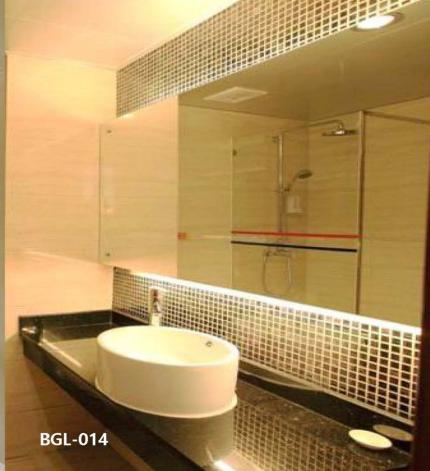

#### Model: BGL-014(F) Size: Can be customized

Min size: 50X70 cm Max size: 240X130 cm Backlit mirror thickness: 4.3cm(no frame)

- 1 High quality 5mm Copper Free silver mirror;
- 2 BAGEN mirror defogger;
- 3 High quality LED light strip and LED driver;4 Aluminum light box and fixtures;
- 5 Mirror can be removed from light box, hang on/off structure;
- 6 All electric components are CE/UL approved;
- 7 More detailed technical information please contact BAGEN.