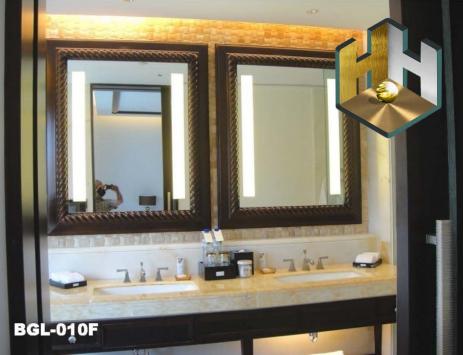

Model: BGL-010(F)
Size: Can be customized

Min size: 50X70 cm Max size: 240X130 cm

Backlit mirror thickness: 4.3cm(no frame)

- 1 High quality 5mm Copper Free silver mirror;
- 2 BAGEN mirror defogger;
- 3 High quality LED light strip and LED driver;
- 4 Aluminum light box and fixtures;
- 5 Mirror can be removed from light box, hang on/off structure;
- 6 All electric components are CE/UL approved;
- 7 More detailed technical information please contact BAGEN.