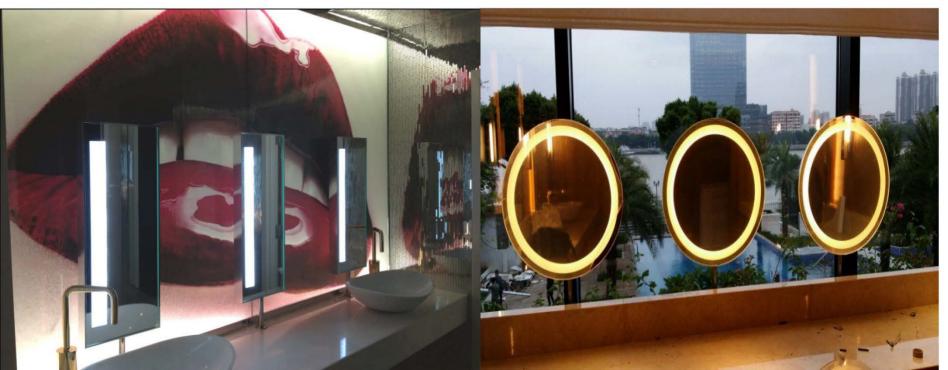

er mirror;
- 2 BAGEN mirror defogger;
- 3 High quality LED light strip and LED driver;
- 4 Aluminum light box and fixtures;
- 5 Mirror can be removed from light box, hang on/off structure;
- 6 All electric components are CE/UL approved;
- 7 More detailed technical information please contact BAGEN.





#### Model: BGL-014(F) Size: Can be customized

Min size: 50X70 cm Max size: 240X130 cm Backlit mirror thickness: 4.3cm(no frame)

- 1 High quality 5mm Copper Free silver mirror;
- 2 BAGEN mirror defogger;
- 3 High quality LED light strip and LED driver;4 Aluminum light box and fixtures;
- 5 Mirror can be removed from light box, hang on/off structure;
- 6 All electric components are CE/UL approved;
- 7 More detailed technical information please contact BAGEN.





BAGEN CUSTOM MADE MIRRORS



#### 4 steps to know the mirror you want





## Installation of cheap LED backlit mirror (stick mirror on back frame)







#### Installation:

1. Measure the distance between A and B. C and D.

A/B location





2. Mark the locations of A,B,C,D after measuring the distances



3. Drill holes at wall where A,B,C,D are marked

Design 1
4 Install expansion

4. Install expansion screws at holes location, and hang the backlit mirror on the screws through the hanging hole on back frame, or fixture stick on mirror back

#### Shortages of design 1 and design 2

- a. Measurements of distance between A & B, C & D is easy to have data error, the hanging hole is small, it may cause screws cannot be inserted into the holes
- b. When drilling holes by churn drill, due to the drill shaking and impac