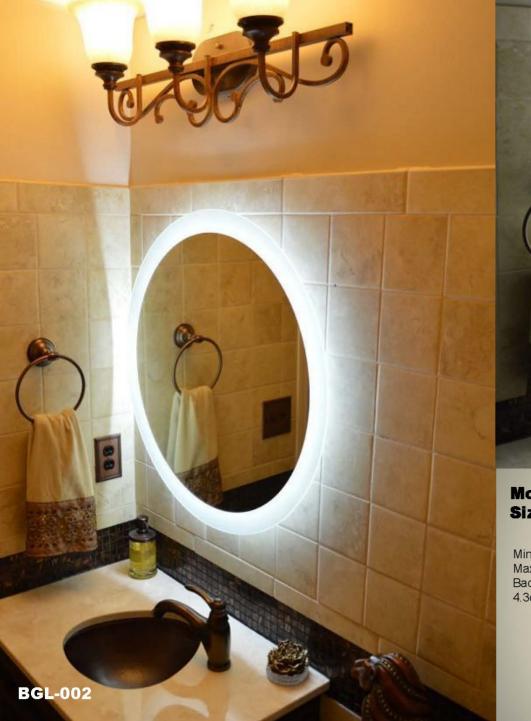

Model: BGL-002(F) Size: Can be customized

Min size: D=50 cm Max size: D=130 cm Backlit mirror thickness:

4.3cm(no frame)

- 1 High quality 5mm Copper Free silver mirror;
- 2 BAGEN mirror defogger;
- 3 High quality LED light strip and LED driver;
- 4 Aluminum light box and fixtures;
- 5 Mirror can be removed from light box, hang on/off structure;
- 6 All electric components are CE/UL approved;
- 7 More detailed technical information please contact BAGEN.