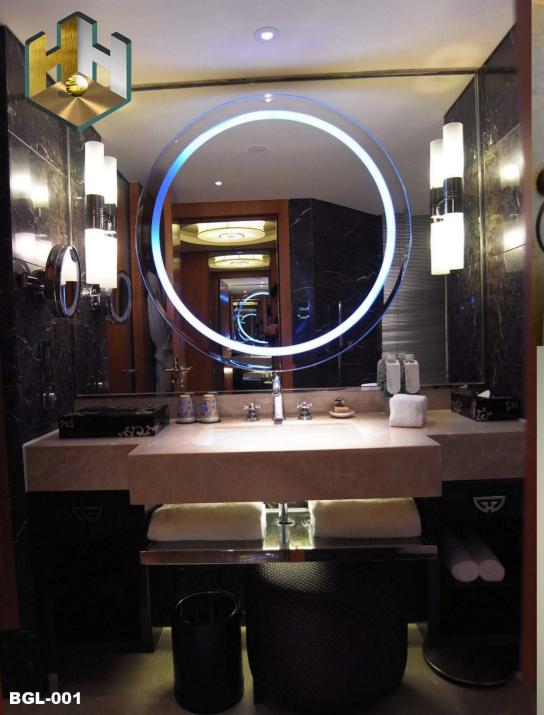

Model: BGL-001(F)
Size: Can be customized

Min size: D=50 cm Max size: D=130 cm

Backlit mirror thickness: 4.3cm(no frame)

- 1 High quality 5mm Copper Free silver mirror;
- 2 BAGEN mirror defogger;
- 3 High quality LED light strip and LED driver;
- 4 Aluminum light box and fixtures;
- 5 Mirror can be removed from light box, hang on/off structure;
- 6 All electric components are CE/UL approved;
- 7 More detailed technical information please contact BAGEN.