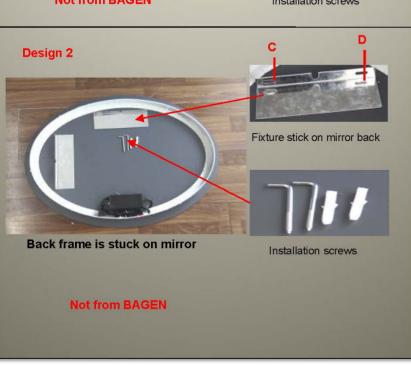

#### Shortages of design 1 and design 2

- a. Measurements of distance between A & B, C & D is easy to have data error, the hanging hole is small, it may cause screws cannot be inserted into the holes
- b. When drilling holes by churn drill, due to the drill shaking and impacting frequency, the holes location maybe not exactly same as the marked locations, if the deviation is bigger than 3mm, it may cause screws cannot be inserted into holes.
- c. In design 1 or 2, when workers hold the backlit mirror to hang it on wall, backlit mirror keep workers' sight off from the holes on wall, they have to try hard to hang the backlit mirror, which makes installation time long.