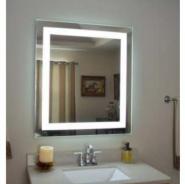

Model: BGL-005(F)
Size: Can be customized

Min size: 50X70 cm

Max size: 240X130 cm

Backlit mirror thickness: 4.3cm(no frame)

- 1 High quality 5mm Copper Free silver mirror;
- 2 BAGEN mirror defogger;
- 3 High quality LED light strip and LED driver;
- 4 Aluminum light box and fixtures;
- 5 Mirror can be removed from light box, hang on/off structure;
- 6 All electric components are CE/UL approved;
- 7 More detailed technical information please contact BAGEN.

Model: BGL-006(F)
Size: Can be customized

Min size: 50X70 cm Max size: 240X130 cm Backlit mirror thickness: 4.3cm(no frame)

- 1 High quality 5mm Copper Free silver mirror;
- 2 BAGEN mirror defogger;
- 3 High quality LED light strip and LED driver;
- 4 Aluminum light box and fixtures;
- 5 Mirror can be removed from light box, hang on/off structure;
- 6 All electric components are CE/UL approved;
- 7 More detailed technical information please contact BAGEN.

Model: BGL-008(F) Size: Can be customized

Min size: 50X70 cm Max size: 240X130 cm

Backlit mirror thickness: 4.3cm(no frame)

- 1 High quality 5mm Copper Free silver mirror;
- 2 BAGEN mirror defogger;
- 3 High quality LED light strip and LED driver;
- 4 Aluminum light box and fixtures;
- 5 Mirror can be removed from light box, hang on/off structure;
- 6 All electric components are CE/UL approved;
- 7 More detailed technical information please contact BAGEN.

## Model: BGL-009(F) Size: Can be customized

Min size: 50X70 cm Max size: 240X130 cm

Backlit mirror thickness: 4.3cm(no frame)

- 1 High quality 5mm Copper Free silver mirror;
- 2 BAGEN mirror defogger;
- 3 High quality LED light strip and LED driver;
- 4 Aluminum light box and fixtures;
- 5 Mirror can be removed from light box, hang on/off structure;
- 6 All electric components are CE/UL approved;
- 7 More detailed technical information please contact BAGEN.

Model: BGL-010(F)
Size: Can be customized

Min size: 50X70 cm Max size: 240X130 cm

Backlit mirror thickness: 4.3cm(no frame)

- 1 High quality 5mm Copper Free silver mirror;
- 2 BAGEN mirror defogger;
- 3 High quality LED light strip and LED driver;
- 4 Aluminum light box and fixtures;
- 5 Mirror can be removed from light box, hang on/off structure;
- 6 All electric components are CE/UL approved;
- 7 More detailed technical information please contact BAGEN.

### Model: BGL-013(F) Size: Can be customized

Min size: 50X70 cm Max size: 240X130 cm Backlit mirror thickness: 4.3cm(no frame)

- 1 High quality 5mm Copper Free silver mirror;
- 2 BAGEN mirror defogger;
- 3 High quality LED light strip and LED driver;
- 4 Aluminum light box and fixtures;
- 5 Mirror can be removed from light box, hang on/off structure;
- 6 All electric components are CE/UL approved;
- 7 More detailed technical information please contact BAGEN.

#### Model: BGL-014(F) Size: Can be customized

Min size: 50X70 cm Max size: 240X130 cm Backlit mirror thickness: 4.3cm(no frame)

- 1 High quality 5mm Copper Free silver mirror;
- 2 BAGEN mirror defogger;
- 3 High quality LED light strip and LED driver;4 Aluminum light box and fixtures;
- 5 Mirror can be removed from light box, hang on/off structure;
- 6 All electric components are CE/UL approved;
- 7 More detailed technical information please contact BAGEN.