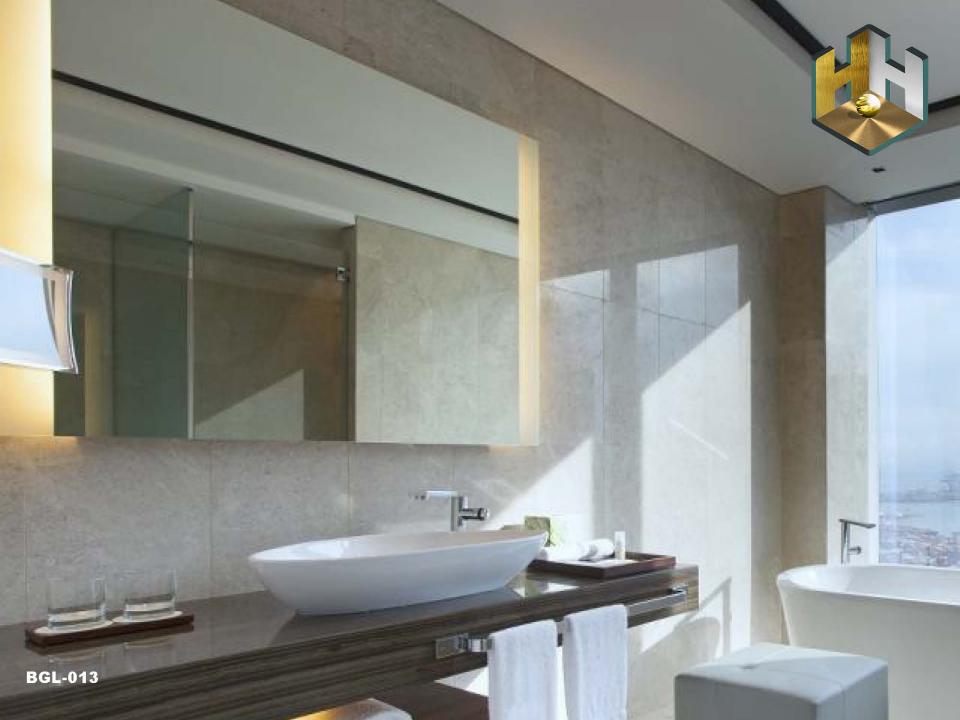

### Model: BGL-013(F) Size: Can be customized

Min size: 50X70 cm Max size: 240X130 cm Backlit mirror thickness: 4.3cm(no frame)

- 1 High quality 5mm Copper Free silver mirror;
- 2 BAGEN mirror defogger;
- 3 High quality LED light strip and LED driver;
- 4 Aluminum light box and fixtures;
- 5 Mirror can be removed from light box, hang on/off structure;
- 6 All electric components are CE/UL approved;
- 7 More detailed technical information please contact BAGEN.