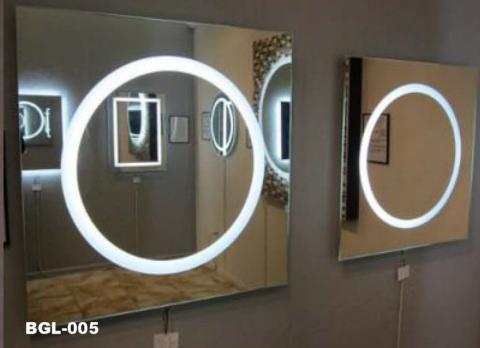

Model: BGL-005(F)
Size: Can be customized

Min size: 50X70 cm

Max size: 240X130 cm

Backlit mirror thickness: 4.3cm(no frame)

- 1 High quality 5mm Copper Free silver mirror;
- 2 BAGEN mirror defogger;
- 3 High quality LED light strip and LED driver;
- 4 Aluminum light box and fixtures;
- 5 Mirror can be removed from light box, hang on/off structure;
- 6 All electric components are CE/UL approved;
- 7 More detailed technical information please contact BAGEN.