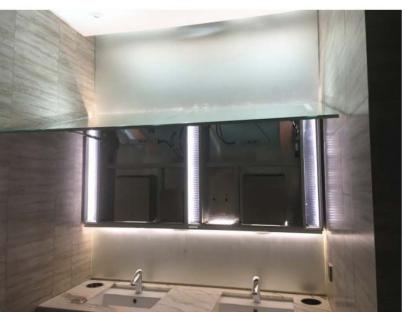

### **BAGEN BACKLIT MIRROR STRUCTURE**

## **OPTION 1- Hang on/off Type**

#### **BAGEN** backlit mirror structure:

LED backlit mirror

Mirror is separated from light box

There are 2 brackets stick on mirror back

Light box With LED light and driver

Mirror
With defogger and 2 brackets

#### Installation:

- Determine backlit mirror installation location
- 2 Install light box on wall by 4 screws
- 3 Connect power supply to make LED light on
- 4 Connect defogger wire
- 5 Hang mirror on light box