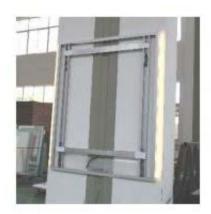

## **OPTION 1- Hang on/off Type**

#### **BAGEN** backlit mirror structure:

LED backlit mirror

Mirror is separated from light box

There are 2 brackets stick on mirror back

Light box With LED light and driver

Mirror
With defogger and 2 brackets