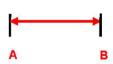

#### Installation:

1. Measure the distance between A and B. C and D.

A/B location

2. Mark the locations of A,B,C,D after measuring the distances

3. Drill holes at wall where A,B,C,D are marked

Design 1
4 Install expansion