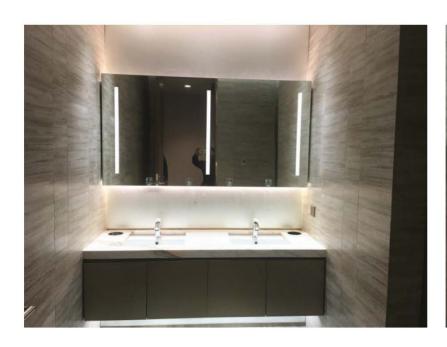

BAGEN fog free mirror and LED backlit mirrors have been hotels' preferred choice, and BAGEN is recognized for its professionalism by International Hotel Management Groups such as Marriott, Hilton, InterContinental, Starwood, Hyatt, Accor.

BAGEN products have gone strict tests by CE, UL, IP65, RoHs, SAA, PSE; we have our own patented technology and we have strong R&D capabilities, we can offer client high quality customized products. In past 21 years, BAGEN supplied for over 1300 five star hotels and luxury residential buildings around the world, over 500,000 pcs BAGEN defoggers are installed in family bathroom decorations every year.

### **BAGEN BACKLIT MIRROR STRUCTURE**

## **OPTION 1- Hang on/off Type**

#### **BAGEN** backlit mirror structure:

LED backlit mirror

Mirror is separated from light box

There are 2 brackets stick on mirror back

Light box With LED light and driver

Mirror
With defogger and 2 brackets