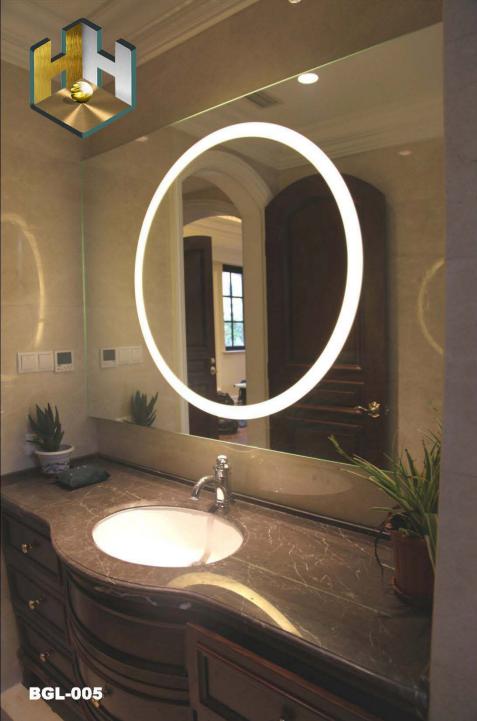

Model: BGL-005(F)
Size: Can be customized

Min size: 50X70 cm

Max size: 240X130 cm

Backlit mirror thickness: 4.3cm(no frame)

- 1 High quality 5mm Copper Free silver mirror;
- 2 BAGEN mirror defogger;
- 3 High quality LED light strip and LED driver;
- 4 Aluminum light box and fixtures;
- 5 Mirror can be removed from light box, hang on/off structure;
- 6 All electric components are CE/UL approved;
- 7 More detailed technical information please contact BAGEN.