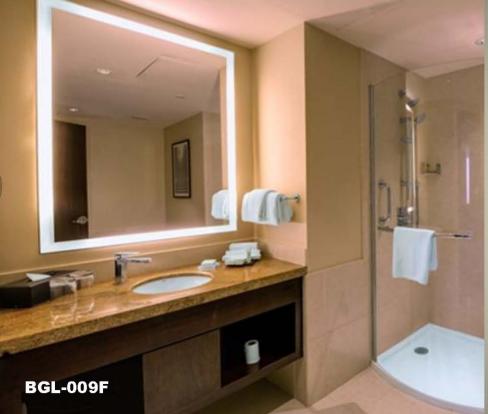

## Model: BGL-009(F) Size: Can be customized

Min size: 50X70 cm Max size: 240X130 cm

Backlit mirror thickness: 4.3cm(no frame)

- 1 High quality 5mm Copper Free silver mirror;
- 2 BAGEN mirror defogger;
- 3 High quality LED light strip and LED driver;
- 4 Aluminum light box and fixtures;
- 5 Mirror can be removed from light box, hang on/off structure;
- 6 All electric components are CE/UL approved;
- 7 More detailed technical information please contact BAGEN.