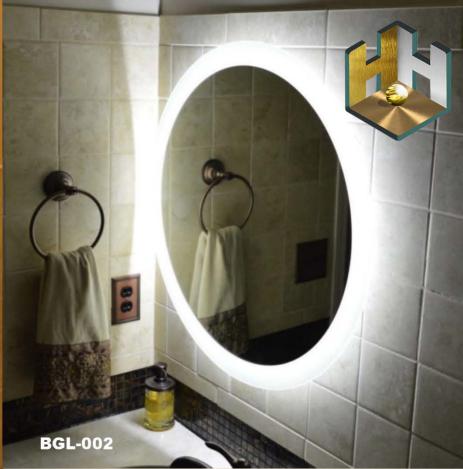

Model: BGL-002(F) Size: Can be customized

Min size: D=50 cm Max size: D=130 cm Backlit mirror thickness:

4.3cm(no frame)

- 1 High quality 5mm Copper Free silver mirror;
- 2 BAGEN mirror defogger;
- 3 High quality LED light strip and LED driver;
- 4 Aluminum light box and fixtures;
- 5 Mirror can be removed from light box, hang on/off structure;
- 6 All electric components are CE/UL approved;
- 7 More detailed technical information please contact BAGEN.