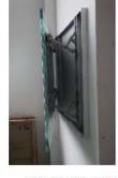

## **OPTION 2- Push/Pull Type**

Opening Mode 1

Opening Mode 2

Opening Mode 3

2 Fix the frame with LED on the wall. Connect LED and mirror defogger power to make LED lights up

3 First pull out the push-pull fixture at the maximum place, then hang this mirror on the push-pull fixture and fix it by screws.

4 Connect Mirror defogger cable with power.

5 Hold the mirror bottom and make the mirror oblique upward to fold the push-pull fixture, the mirror is returned to the place where is closed to the frame.