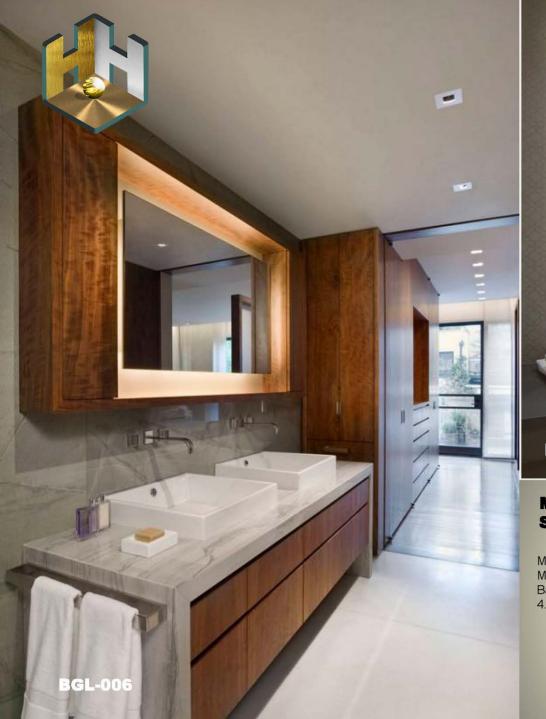

Model: BGL-006(F)
Size: Can be customized

Min size: 50X70 cm Max size: 240X130 cm Backlit mirror thickness: 4.3cm(no frame)

- 1 High quality 5mm Copper Free silver mirror;
- 2 BAGEN mirror defogger;
- 3 High quality LED light strip and LED driver;
- 4 Aluminum light box and fixtures;
- 5 Mirror can be removed from light box, hang on/off structure;
- 6 All electric components are CE/UL approved;
- 7 More detailed technical information please contact BAGEN.