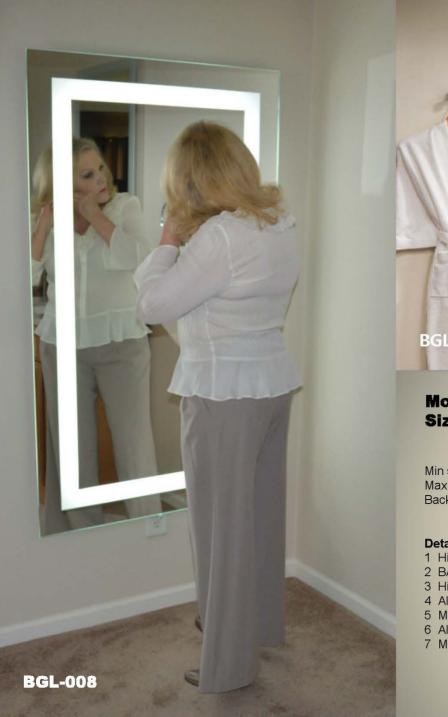

Model: BGL-008(F) Size: Can be customized

Min size: 50X70 cm Max size: 240X130 cm

Backlit mirror thickness: 4.3cm(no frame)

- 1 High quality 5mm Copper Free silver mirror;
- 2 BAGEN mirror defogger;
- 3 High quality LED light strip and LED driver;
- 4 Aluminum light box and fixtures;
- 5 Mirror can be removed from light box, hang on/off structure;
- 6 All electric components are CE/UL approved;
- 7 More detailed technical information please contact BAGEN.