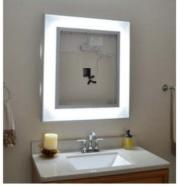

Model: BGL-001(F)
Size: Can be customized

Min size: D=50 cm Max size: D=130 cm

Backlit mirror thickness: 4.3cm(no frame)

- 1 High quality 5mm Copper Free silver mirror;
- 2 BAGEN mirror defogger;
- 3 High quality LED light strip and LED driver;
- 4 Aluminum light box and fixtures;
- 5 Mirror can be removed from light box, hang on/off structure;
- 6 All electric components are CE/UL approved;
- 7 More detailed technical information please contact BAGEN.

Model: BGL-002(F) Size: Can be customized

Min size: D=50 cm Max size: D=130 cm Backlit mirror thickness:

4.3cm(no frame)

- 1 High quality 5mm Copper Free silver mirror;
- 2 BAGEN mirror defogger;
- 3 High quality LED light strip and LED driver;
- 4 Aluminum light box and fixtures;
- 5 Mirror can be removed from light box, hang on/off structure;
- 6 All electric components are CE/UL approved;
- 7 More detailed technical information please contact BAGEN.