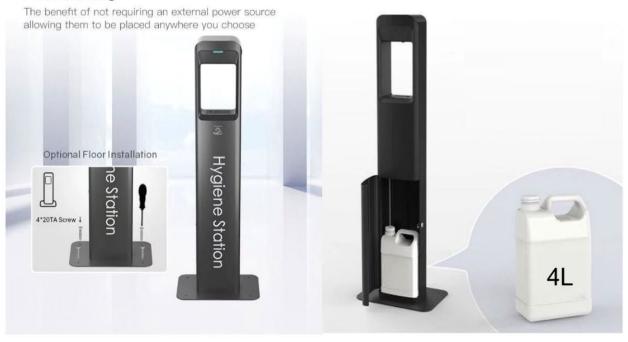

#### Floor Standing

The benefit of not requiring an external power source allowing them to be placed anywhere you choose.

## **Customized Design**

The dispenser casing printing can be customized\*.

| PRODUCT MEASUREMENT | 20.5cm × 14cm × 119 cm                            |
|---------------------|---------------------------------------------------|
| WEIGHT              | 12 Kg                                             |
| CASING MATERIAL     | Aluminum + Iron sheet metal + ABS/Stainless Steel |
| LIQUID CAPACITY     | 4 Liters X 2                                      |
| SENSING DIATANCE    | 2-10±2cm                                          |
| POWER SUPPLY        | 5x"AA" Batteries/Power Adapter                    |
| BATTERY USSAGE TIME | ≥65000 Times                                      |
| STANDBY CURRENT     | ≤100μA                                            |
| COLOR OPTION        | Dark grey/ White /Green                           |