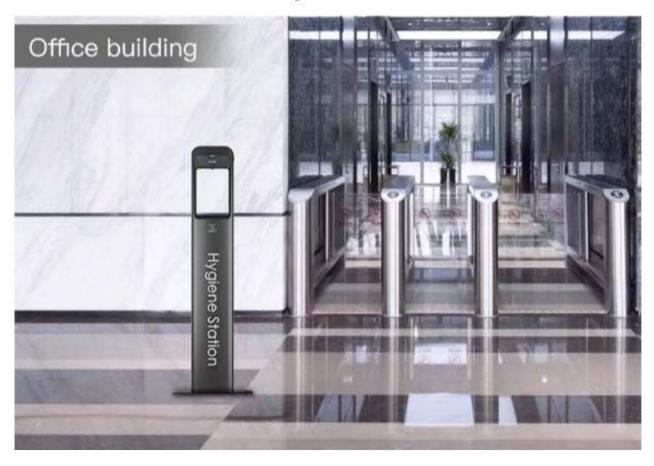

## Office and Government Buildings:

An automatic hand sanitizer dispenser gives your employees and customers peace of mind. Hand sanitizer dispensers fight germs to keep your customers and your employees safe.