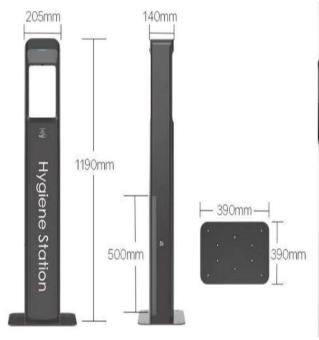

## **Customized Design**

The dispenser casing printing can be customized\*.

| PRODUCT MEASUREMENT | 20.5cm × 14cm × 119 cm                            |
|---------------------|---------------------------------------------------|
| WEIGHT              | 12 Kg                                             |
| CASING MATERIAL     | Aluminum + Iron sheet metal + ABS/Stainless Steel |
| LIQUID CAPACITY     | 4 Liters X 2                                      |
| SENSING DIATANCE    | 2-10±2cm                                          |
| POWER SUPPLY        | 5x"AA" Batteries/Power Adapter                    |
| BATTERY USSAGE TIME | ≥65000 Times                                      |
| STANDBY CURRENT     | ≤100μA                                            |
| COLOR OPTION        | Dark grey/ White /Green                           |