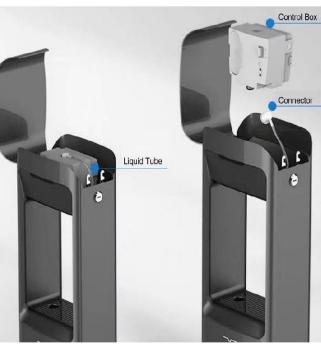

#### **HIGHLIGHTS**

- Battery operated. Can move anywhere.
- Come with 4L Large refillable bottle.
- Suitable for 75% alcohol content sanitizer.
- Durable control box with adjustable dispensing liquid dosage of 0.2ml & 0.4ml & 0.6ml
- Floor standing for safety use.
- Ideal for all kinds of public environments.
- Liquid shortage and low-pressure reminder function