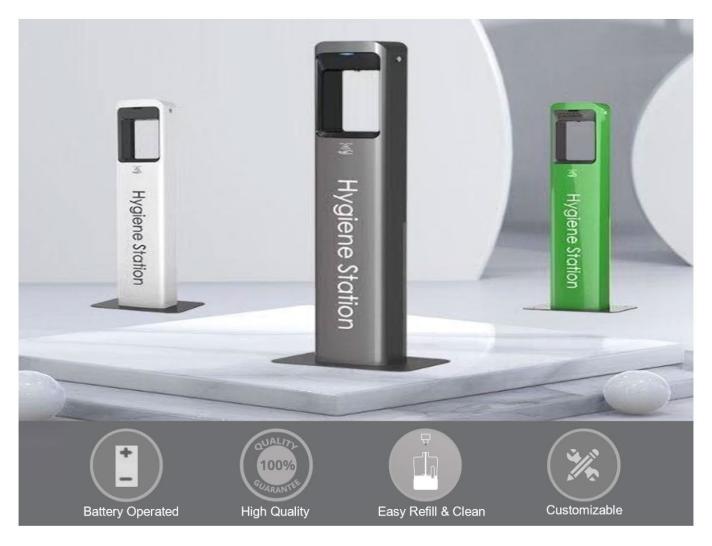

## **Customized Design**

The dispenser casing printing can be customized\*.

| PRODUCT MEASUREMENT | 20.5cm × 14cm × 119 cm                            |
|---------------------|---------------------------------------------------|
| WEIGHT              | 12 Kg                                             |
| CASING MATERIAL     | Aluminum + Iron sheet metal + ABS/Stainless Steel |
| LIQUID CAPACITY     | 4 Liters X 2                                      |
| SENSING DIATANCE    | 2-10±2cm                                          |
| POWER SUPPLY        | 5x"AA" Batteries/Power Adapter                    |
| BATTERY USSAGE TIME | ≥65000 Times                                      |
| STANDBY CURRENT     | ≤100μA                                            |
| COLOR OPTION        | Dark grey/ White /Green                           |

#### **HIGHLIGHTS**

- Battery operated. Can move anywhere.
- Come with 4L Large refillable bottle.
- Suitable for 75% alcohol content sanitizer.
- Durable control box with adjustable dispensing liquid dosage of 0.2ml & 0.4ml & 0.6ml
- Floor standing for safety use.
- Ideal for all kinds of public environments.
- Liquid shortage and low-pressure reminder function