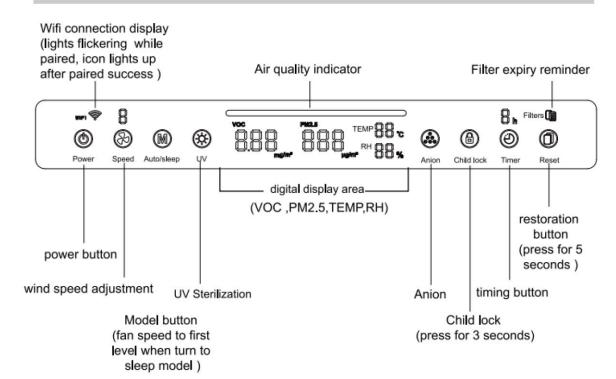

# 2 Control panel

#### Control panel

#### Filter change reminding:

According to the actual use of the filter, the machine automatically calculates the expiration time of the filter. After the filter expired, the replacement indicator is flickering and reminding to change the filter

#### Air quality indicator

| O | Blue   | ( PM2.5= 0 ~ 50 )    | Perfect |
|---|--------|----------------------|---------|
| O | Green  | ( PM2.5=50 ~ 100 )   | Good    |
| O | Purple | ( PM2.5= 100 ~ 150 ) | Normal  |
| 0 | Red    | ( PM2.5=150 ~ )      | Bad     |