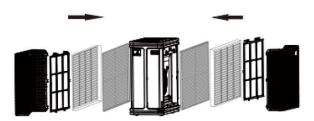

# Method of dismounting and installing the front panel

1 Hold on the middle space at both sides of the front panel ,pull out the panel ,Gently move the front panel to the vertical direction

#### Steps

Initial use this air purifier, please install the filters correctly as below instructions.

Please remove the all packages and put the purifier on the dry, stable, horizontal ground.

1 Hold on the middle space at both sides of the front panel ,pull out the panel ,Gently move the front panel to the vertical direction

2 Remove all the filter inside the machine

3 Remove all package from filters

4 install all the filter step by step ,and install the pre -filter as the instruction

5 Install the front panel again. Align and insert it into the fixed grooves, then gently push it.