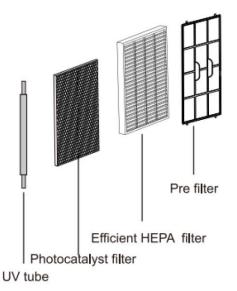

#### Filter compositions

5 points purification system, could effectively purify the air, make life more healthy.

One: Pre-filter

Two: Efficient HEPA filter

Three: Photocatalyst filter

Four: Anion

Five: UV light, effectives terilization

#### One: Pre-filter

Use micron mesh filter, effectively block 2.5mm fibrous particulate matter, Blocking rate > 99.9%. It can be cleaned easily by tens of thousands times.

Preventing larger particles such as pet fur, dander and coarse dust, etc. Can increase the life of the following filters.

# Two:High efficiency composite filter, using the latest electret Technology

The rate of removing the minor particles small to 0.3 micron from the air flow can up to 99.9%, Conforming to the European international standards, spread of allergens and bacteria in air flow, such as pollen, smog and viruses,

#### Three: Photocatalyst filter

Use Nano TIO<sub>2</sub> as representative materials, has photo-catalytic function, under the role of UV light, it will have a strong catalytic degradation.

Effective degraded of formaldehyde, toluene, xylene, ammonia, TVOC and other pollutants.

# Five: UV light, effective sterilization

Effectively kill a variety of common bacteria and viruses, inhibit the production of bacteria and viruses.