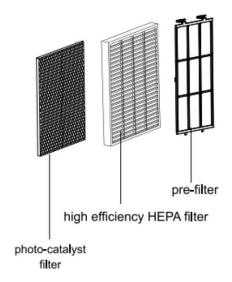

#### Filter compositions

5 points purification system, could effectively purify the air, make life more healthy.

One: Pre-filter

Two: Efficient HEPA filter

Three: Photocatalyst filter

Four: Anion

Five: UV light, effectives terilization

#### One: Pre-filter

Use micron mesh filter, effectively block 2.5mm fibrous particulate matter, Blocking rate > 99.9%. It can be cleaned easily by tens of thousands times.

Preventing larger particles such as pet fur, dander and coarse dust, etc. Can increase the life of the following filters.

#### Three: Photocatalyst filter

Use Nano TIO<sub>2</sub> as representative materials, has photo-catalytic function, under the role of UV light, it will have a strong catalytic degradation.

Effective degraded of formaldehyde, toluene, xylene, ammonia, TVOC and other pollutants.