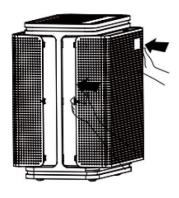

#### Steps

Initial use this air purifier, please install the filters correctly as below instructions.

Please remove the all packages and put the purifier on the dry, stable, horizontal ground.

1 Hold on the middle space at both sides of the front panel ,pull out the panel ,Gently move the front panel to the vertical direction

2 Remove all the filter inside the machine

3 Remove all package from filters

4 install all the filter step by step ,and install the pre -filter as the instruction

5 Install the front panel again. Align and insert it into the fixed grooves, then gently push it.