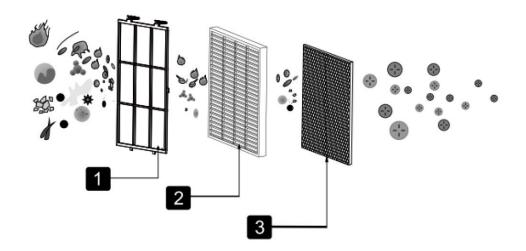

#### Filter compositions

5 points purification system, could effectively purify the air, make life more healthy.

One: Pre-filter

Two: Efficient HEPA filter

Three: Photocatalyst filter

Four: Anion

Five: UV light, effectives terilization

#### One: Pre-filter

Use micron mesh filter, effectively block 2.5mm fibrous particulate matter, Blocking rate > 99.9%. It can be cleaned easily by tens of thousands times.

Preventing larger particles such as pet fur, dander and coarse dust, etc. Can increase the life of the following filters.

# Two:High efficiency composite filter, using the latest electret Technology

The rate of removing the minor particles small to 0.3 micron from the air flow can up to 99.9%, Conforming to the European international standards, spread of allergens and bacteria in air flow, such as pollen, smog and viruses,

Using activated carbon and precious metals as media, remove the benzene, odor and other toxic substances in the air, and eliminate the two pollution caused by thermal desorption of pollutants.

Removing volatile organic compounds, such as secondhand smoke and kinds of polluting gases

#### Three: Photocatalyst filter

Use Nano TIO<sub>2</sub> as representative materials, has photo-catalytic function, under the role of UV light, it will have a strong catalytic degradation.

Effective degraded of formaldehyde, toluene, xylene, ammonia, TVOC and other pollutants.

#### Four: Anion

Produce large amounts of negative ions, physical adsorption, eliminate odors, has a strong adsorption.

# Five: UV light, effective sterilization

Effectively kill a variety of common bacteria and viruses, inhibit the production of bacteria and viruses.