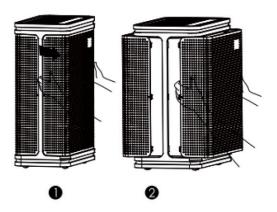

# Method of dismounting and installing the front panel

1 Hold on the middle space at both sides of the front panel ,pull out the panel ,Gently move the front panel to the vertical direction

- The long-term placement in the same sites may dirty the host walls.
- To ensure the machines have adequate ventilation and maximum efficiency, don't interfere with the air outlet and air inlet.

2 Reinstall the front panel ,alignment and insert it into the groove .

#### Steps

Initial use this air purifier, please install the filters correctly as below instructions.

Please remove the all packages and put the purifier on the dry, stable, horizontal ground.

1 Hold on the middle space at both sides of the front panel ,pull out the panel ,Gently move the front panel to the vertical direction