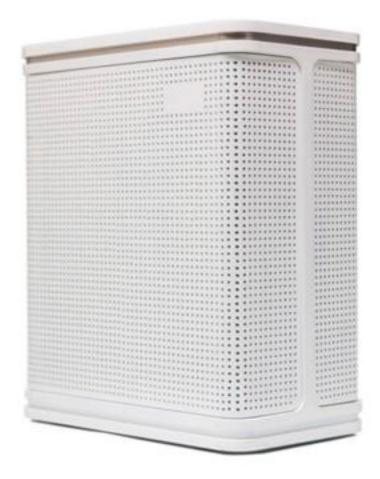

UVC-1080 FLOOR STANDING AIR PURIFICATION SYSTEM

#### Placement sites of air purifier

In order to make your room air to achieve good effect on both sides of the cycle, to ensure the gap between the air inlet and the wall at least 50 cm, the air outlet at least 10 cm.

- The long-term placement in the same sites may dirty the host walls.
- To ensure the machines have adequate ventilation and maximum efficiency, don't interfere with the air outlet and air inlet.

2 Reinstall the front panel ,alignment and insert it into the groove .