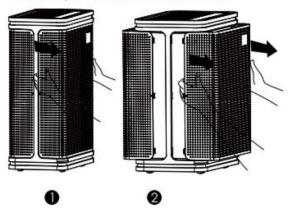

# Method of dismounting and installing the front panel

1 Hold on the middle space at both sides of the front panel ,pull out the panel ,Gently move the front panel to the vertical direction

#### Steps

Initial use this air purifier, please install the filters correctly as below instructions.

Please remove the all packages and put the purifier on the dry, stable, horizontal ground.

1 Hold on the middle space at both sides of the front panel ,pull out the panel ,Gently move the front panel to the vertical direction