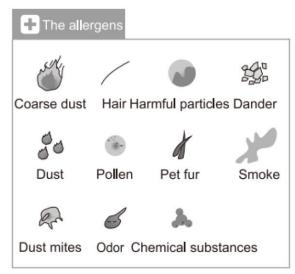

#### One: Pre-filter

Use micron mesh filter, effectively block 2.5mm fibrous particulate matter, Blocking rate > 99.9%. It can be cleaned easily by tens of thousands times.

Preventing larger particles such as pet fur, dander and coarse dust, etc. Can increase the life of the following filters.

# Two:High efficiency composite filter, using the latest electret Technology

The rate of removing the minor particles small to 0.3 micron from the air flow can up to 99.9%, Conforming to the European international standards, spread of allergens and bacteria in air flow, such as pollen, smog and viruses,