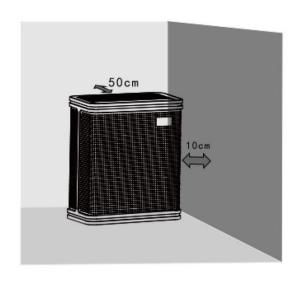

#### Placement sites of air purifier

In order to make your room air to achieve good effect on both sides of the cycle, to ensure the gap between the air inlet and the wall at least 50 cm, the air outlet at least 10 cm.