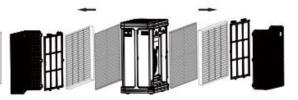

2 Remove all the filter inside the machine

3 Remove all package from filters

4 install all the filter step by step ,and install the pre -filter as the instruction

5 Install the front panel again. Align and insert it into the fixed grooves, then gently push it.

#### Filter compositions

5 points purification system, could effectively purify the air, make life more healthy.

One: Pre-filter

Two: Efficient HEPA filter

Three: Photocatalyst filter

Four: Anion

Five: UV light, effectives terilization