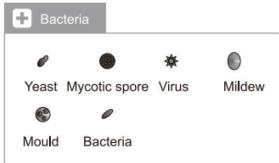

# Two:High efficiency composite filter, using the latest electret Technology

The rate of removing the minor particles small to 0.3 micron from the air flow can up to 99.9%, Conforming to the European international standards, spread of allergens and bacteria in air flow, such as pollen, smog and viruses,

# Five: UV light, effective sterilization

Effectively kill a variety of common bacteria and viruses, inhibit the production of bacteria and viruses.