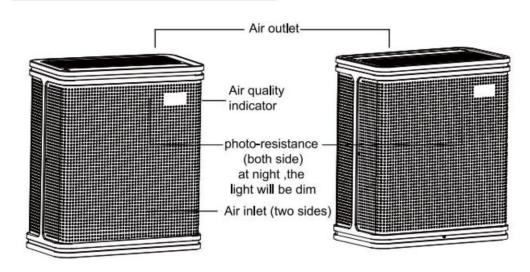

#### Air quality indicator

| O | Blue   | ( PM2.5= 0 ~ 50 )    | Perfect |
|---|--------|----------------------|---------|
| O | Green  | ( PM2.5=50 ~ 100 )   | Good    |
| O | Purple | ( PM2.5= 100 ~ 150 ) | Normal  |
| 0 | Red    | ( PM2.5=150 ~ )      | Bad     |

#### Placement sites of air purifier

In order to make your room air to achieve good effect on both sides of the cycle, to ensure the gap between the air inlet and the wall at least 50 cm, the air outlet at least 10 cm.