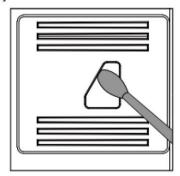

#### Clean air purifier

Clean the medial and lateral regularly to prevent dust accumulation.

1 use soft dry cloth to wipe the dust . 2 use soft dry cloth to clean inlet and outlet.

External maintenance: use wet cloth(or the mild detergent)to wipe the surface to prevent the accumulation of dust.

Turn off the air purifier and pull out the plug before cleaning and maintenance.

Only the Pre-filter can be cleaned, other filters can't.