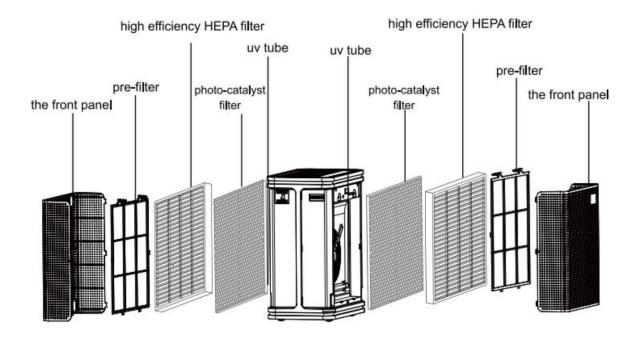

#### Filter compositions

5 points purification system, could effectively purify the air, make life more healthy.

One: Pre-filter

Two: Efficient HEPA filter

Three: Photocatalyst filter

Four: Anion

Five: UV light, effectives terilization

#### One: Pre-filter

Use micron mesh filter, effectively block 2.5mm fibrous particulate matter, Blocking rate > 99.9%. It can be cleaned easily by tens of thousands times.

Preventing larger particles such as pet fur, dander and coarse dust, etc. Can increase the life of the following filters.

# Two:High efficiency composite filter, using the latest electret Technology

The rate of removing the minor particles small to 0.3 micron from the air flow can up to 99.9%, Conforming to the European international standards, spread of allergens and bacteria in air flow, such as pollen, smog and viruses,

Using activated carbon and precious metals as media, remove the benzene, odor and other toxic substances in the air, and eliminate the two pollution caused by thermal desorption of pollutants.

Removing volatile organic compounds, such as secondhand smoke and kinds of polluting gases

#### Three: Photocatalyst filter

Use Nano TIO<sub>2</sub> as representative materials, has photo-catalytic function, under the role of UV light, it will have a strong catalytic degradation.

Effective degraded of formaldehyde, toluene, xylene, ammonia, TVOC and other pollutants.

#### Four: Anion

Produce large amounts of negative ions, physical adsorption, eliminate odors, has a strong adsorption.

# Five: UV light, effective sterilization

Effectively kill a variety of common bacteria and viruses, inhibit the production of bacteria and viruses.