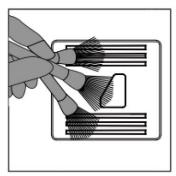

#### Steps

Initial use this air purifier, please install the filters correctly as below instructions.

Please remove the all packages and put the purifier on the dry, stable, horizontal ground.

1 Hold on the middle space at both sides of the front panel ,pull out the panel ,Gently move the front panel to the vertical direction

2 Remove all the filter inside the machine

3 Remove all package from filters

4 install all the filter step by step ,and install the pre -filter as the instruction

5 Install the front panel again. Align and insert it into the fixed grooves, then gently push it.