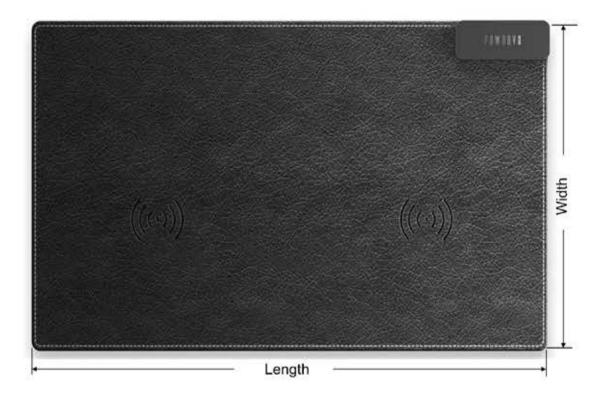

TH SINGLE WIRELESS CHARGER

# 987





Paper Holder with Single Wireless Charger







TV Remote Holder with Wireless Charger







Writing Table Matwith Wireless Charger and Pen Holder

# Paper Holder with Dual Wireless Chargers (Vertical Placement)







# **QR Code Menu Stand**

To ensure green compliant and environmental friendly, most hotels have replace the printed service menu with digital QR code. Guest Control Systems Limited has innovated a QR stand with wireless Qi charging capability.









Menu Stand with Wireless Qi Charging Pad

# Customization

Guest Control Systems Limited offers customization services for table top Pownovo™ Series wireless Qi charging pad with selectable color and material options (Leather or PU) to fit hotel guestrooms existing and new furniture.



Measurement = Length x Width

#### Leather/PU Color Options







# **Specifications**

| ITEM NO. | PRODUCT DESCRIPTION                                                                                  | PART NO.                     | PRO DUCT IMAGE | MEASUREMENT                               | MICRO PFIBER PU | GENUINE LEATHER | MICRO PFIBER PU | GENUINE LEATHER | REMARK       |
|----------|------------------------------------------------------------------------------------------------------|------------------------------|----------------|-------------------------------------------|-----------------|-----------------|-----------------|-----------------|--------------|
| ì        | WRITING TABLE MAT WITH<br>WIRELESS CHARGER AND PEN<br>HOLDER                                         | GCS