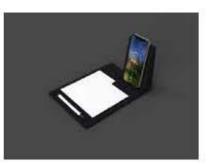

tems Limited** offer stand-alone **Pownovo™ Series** wireless Qi charging pads that can be placed on any flat surface, such as bedside table or writing desk. Not only the charging pad serves as a protective layer on the furniture, the charging pad provides fast and convenient wireless charging option to the hotel guests. It can also enhance the overall guest experience by adding a touch of style and sophistication to the room.

**Pownovo™ Series** wireless Qi charging is not only simple, it's cost efficient. There are no exposed electrical connections to wear out or break, and charging pads are also watertight with no moving parts. This makes them hygienic and robust.



Paper Holder with Dual Wireless Charger (Horizontal Placement)



# PAPER HOLDER WITH SINGLE WIRELESS CHARGER

# 987





Paper Holder with Single Wireless Charger







TV Remote Holder with Wireless Charger







Writing Table Matwith Wireless Charger and Pen Holder

# Paper Holder with Dual Wireless Chargers (Vertical Placement)







# **QR Code Menu Stand**

To ensure green compliant and environmental friendly, most hotels have replace the printed service menu with digital QR code. Guest Control Systems Limited has innovated a QR stand with wireless Qi charging capability.









Menu Stand with Wireless Qi Charging Pad

# Customization

Guest Control Systems Limited offers customization services for table top Pownovo™ Series wireless Qi charging pad with selectable color and material options (Leather or PU) to fit hotel guestrooms existing and new furniture.



Measurement = Length x Width

####