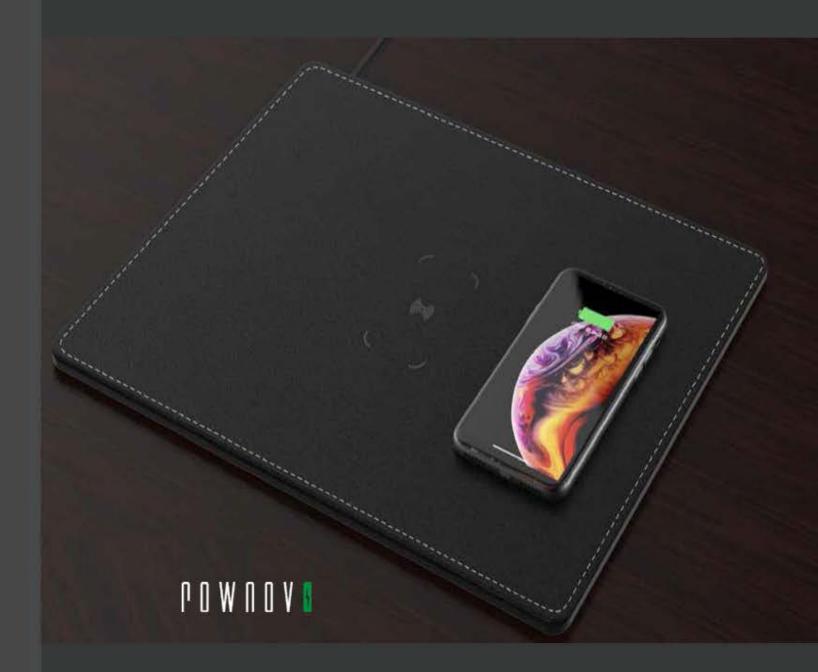

Table Top Wireless Charging Mouse Pad

# Wireless Charging in Hotel Guestrooms

**Guest Control Systems Limited** offer stand-alone **Pownovo™ Series** wireless Qi charging pads that can be placed on any flat surface, such as bedside table or writing desk. Not only the charging pad serves as a protective layer on the furniture, the charging pad provides fast and convenient wireless charging option to the hotel guests. It can also enhance the overall guest experience by adding a touch of style and sophistication to the room.

**Pownovo™ Series** wireless Qi charging is not only simple, it's cost efficient. There are no exposed electrical connections to wear out or break, and charging pads are also watertight with no moving parts. This makes them hygienic and robust.