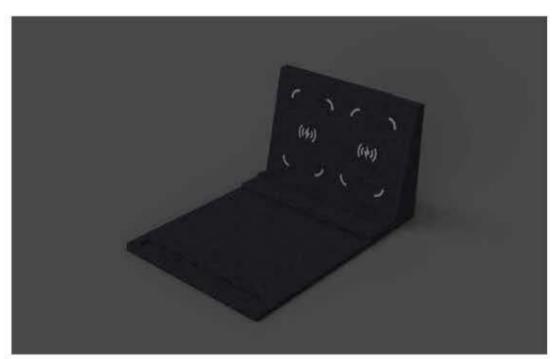

he furniture, the charging pad provides fast and convenient wireless charging option to the hotel guests. It can also enhance the overall guest experience by adding a touch of style and sophistication to the room.

**Pownovo™ Series** wireless Qi charging is not only simple, it's cost efficient. There are no exposed electrical connections to wear out or break, and charging pads are also watertight with no moving parts. This makes them hygienic and robust.



Paper Holder with Dual Wireless Charger (Horizontal Placement)



# PAPER HOLDER WITH SINGLE WIRELESS CHARGER

# 987





Paper Holder with Single Wireless Charger







TV Remote Holder with Wireless Charger







Writing Table Matwith Wireless Charger and Pen Holder

# Paper Holder with Dual Wireless Chargers (Vertical Placement)







# **QR Code Menu Stand**

To ensure green compliant and environmental friendly, most hotels have replace the printed service menu with digital QR code. Guest Control Systems Limited has innovated a QR stand with wireless Qi charging capability.









Menu Stand with Wireless Qi Charging Pad

# Customization

Guest Control Systems Limited offers customization services for table top Pownovo™ Series wireless Qi charging pad with selectable color and material options (Leather or PU) to fit hotel guestrooms existing and new furniture.



Measurement = Length x Width

#### Leather/PU Color Options







# **Specifications**

| ITEM NO. | PRODUCT DESCRIPTION                                                                                  | PART NO.                     | PRO DUCT IMAGE |