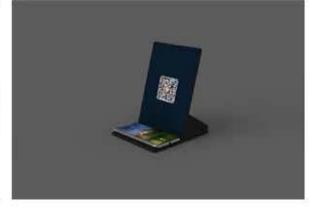

# **QR Code Menu Stand**

To ensure green compliant and environmental friendly, most hotels have replace the printed service menu with digital QR code. Guest Control Systems Limited has innovated a QR stand with wireless Qi charging capability.

Menu Stand with Wireless Qi Charging Pad