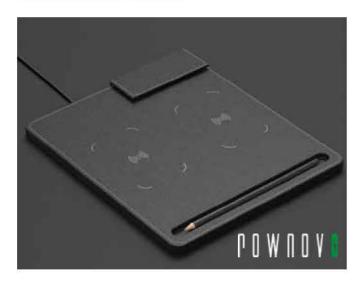

# 987

Paper Holder with Single Wireless Charger

TV Remote Holder with Wireless Charger

Writing Table Matwith Wireless Charger and Pen Holder

# **Specifications**

| ITEM NO. | PRODUCT DESCRIPTION                                                                                  | PART NO.                     | PRO DUCT IMAGE | MEASUREMENT                               | MICRO PFIBER PU | GENUINE LEATHER | MICRO PFIBER PU | GENUINE LEATHER | REMARK       |
|----------|------------------------------------------------------------------------------------------------------|------------------------------|----------------|-------------------------------------------|-----------------|-----------------|-----------------|-----------------|--------------|
| ì        | WRITING TABLE MAT WITH<br>WIRELESS CHARGER AND PEN<br>HOLDER                                         | GCS-PU-WC-2 <b>0</b> 25-WTWC |                | 550*400*H120mm                            | ~               | ~               | ~               | ~               | 12V/1.5A/15W |
| 2        | TV REMOTE HOLDER WITH<br>WIRELESS CHARGER                                                            | GCS-PU-WC-2025-TVRM          |                | 150*270*H135mm                            | ~               | ~               | ~               | ~               | 12V/1.5A/15W |
| 3        | PAPER HOLDER WITH SINGLE<br>WIRELESS CHARGER                                                         | GCS-W-C-PU-2025-SCPH         |                | 19 <b>0*</b> 200m m                       | ~               | ~               | ~               | ~               | 12V/1.5A/15W |
| 4        | PAPER HOLDER WITH DUAL<br>WIRELESS CHARGER                                                           | GCSW C-PU-2025-D CPH         |                | 190*200mm                                 | ~               | ~               | ~               | ~               | 12V/3.0A/15W |
| .5       | PAPER HOLDER WITH SINGLE<br>LEANING WIRELESS CHARGER                                                 | GCS-W-C-PU-2025-SLPH         |                | 19 <b>0°</b> 26 <b>0°</b> H130m m         | ~               | ~               | ~               | ~               | 12V/1.5A/15W |
| 6        | PAPER HOLDER WITH DUAL<br>LEANING WIRELESS CHARGER                                                   | GCSW C-PU-2 <b>0</b> 25 DLPH |                | 19 <b>0*</b> 26 <b>0*</b> H13 <b>0</b> mm | ~               | ~               | ~               | ~               | 12V/3.0A/15W |
| 7        | MOUSEPAD WITH SINGLE<br>WIRELESS CHARGER                                                             | GCSW C-PU-2025-SCMP          |                | 32 <b>0*</b> 21 <b>0</b> m m              | ~               | ~               | ~               | ~               | 12V/1.5A/15W |
| 8        | DUAL WIRELESS CHARGING<br>PAD FOR CONFERENCE TABLE<br>WITH SLOT FOR MINERAL<br>WATER, SWEETS AND PEN | GCSW C-PU-2025-D CCO         |                | 450*140mm                                 | ~               | ~               | <b>~</b>        | ~               | 12V/3.0A/15W |