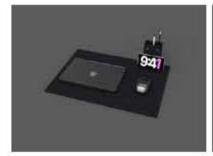

placed on any flat surface, such as bedside table or writing desk. Not only the charging pad serves as a protective layer on the furniture, the charging pad provides fast and convenient wireless charging option to the hotel guests. It can also enhance the overall guest experience by adding a touch of style and sophistication to the room.

**Pownovo™ Series** wireless Qi charging is not only simple, it's cost efficient. There are no exposed electrical connections to wear out or break, and charging pads are also watertight with no moving parts. This makes them hygienic and robust.



Paper Holder with Dual Wireless Charger (Horizontal Placement)



# PAPER HOLDER WITH SINGLE WIRELESS CHARGER

# 987





Paper Holder with Single Wireless Charger







TV Remote Holder with Wireless Charger







Writing Table Matwith Wireless Charger and Pen Holder

# Paper Holder with Dual Wireless Chargers (Vertical Placement)







# **QR Code Menu Stand**

To ensure green compliant and environmental friendly, most hotels have replace the printed service menu with digital QR code. Guest Control Systems Limited has innovated a QR stand with wireless Qi charging capability.









Menu Stand with Wireless Qi Charging Pad

# Customization

Guest Control Systems Limited offers customization services for table top Pownovo™ Series wireless Qi charging pad with selectable color and material options (Leather or PU) to fit hotel guestrooms existing and new furniture.



Measurement = Length x Width

#### Leather/PU Color Options







# **Specifications**

| ITEM NO. | PRODUCT DESCRIPTION