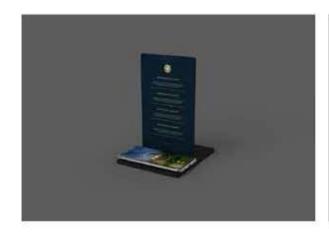

# **QR Code Menu Stand**

To ensure green compliant and environmental friendly, most hotels have replace the printed service menu with digital QR code. Guest Control Systems Limited has innovated a QR stand with wireless Qi charging capability.

Menu Stand with Wireless Qi Charging Pad