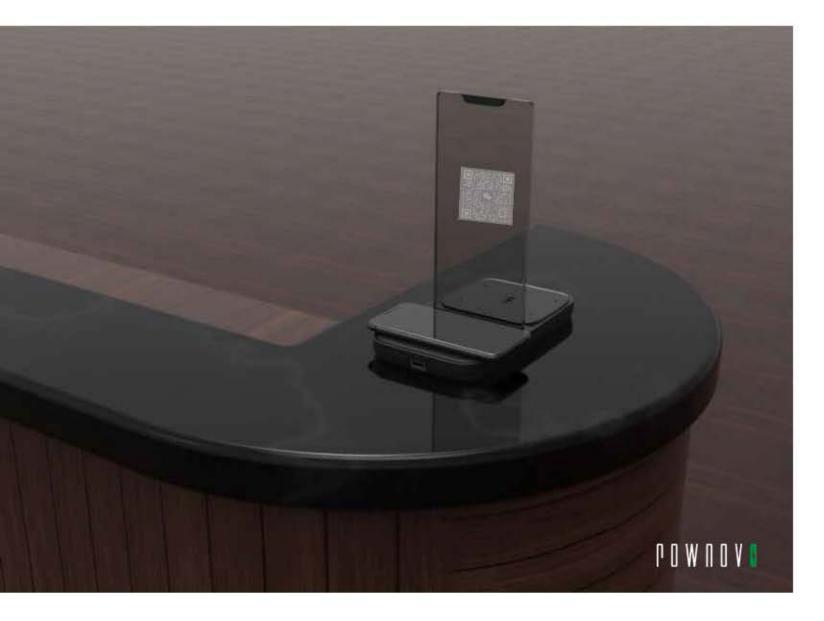

# **QR Code Menu Stand**

To ensure green compliant and environmental friendly, most hotels have replace the printed service menu with digital QR code. Guest Control Systems Limited has innovated a QR stand with wireless Qi charging capability.

Menu Stand with Wireless Qi Charging Pad