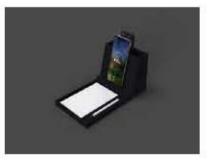

Paper Holder with Dual Wireless Charger (Horizontal Placement)

# Paper Holder with Dual Wireless Chargers (Vertical Placement)