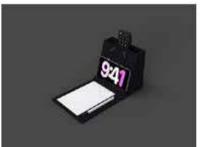

eries** wireless Qi charging pads that can be placed on any flat surface, such as bedside table or writing desk. Not only the charging pad serves as a protective layer on the furniture, the charging pad provides fast and convenient wireless charging option to the hotel guests. It can also enhance the overall guest experience by adding a touch of style and sophistication to the room.

**Pownovo™ Series** wireless Qi charging is not only simple, it's cost efficient. There are no exposed electrical connections to wear out or break, and charging pads are also watertight with no moving parts. This makes them hygienic and robust.



Paper Holder with Dual Wireless Charger (Horizontal Placement)



# PAPER HOLDER WITH SINGLE WIRELESS CHARGER

# 987





Paper Holder with Single Wireless Charger







TV Remote Holder with Wireless Charger







Writing Table Matwith Wireless Charger and Pen Holder

# Paper Holder with Dual Wireless Chargers (Vertical Placement)







# **QR Code Menu Stand**

To ensure green compliant and environmental friendly, most hotels have replace the printed service menu with digital QR code. Guest Control Systems Limited has innovated a QR stand with wireless Qi charging capability.









Menu Stand with Wireless Qi Charging Pad

# Customization

Guest Control Systems Limited offers customization services for table top Pownovo™ Series wireless Qi charging pad with selectable color and material options (Leather or PU) to fit hotel guestrooms existing and new furniture.



Measurement = Length x Width

#### Leather/PU Color Options







# **Specifica