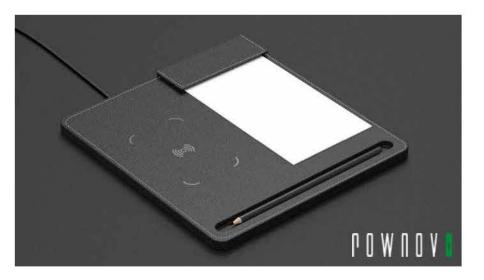

# 987

Paper Holder with Single Wireless Charger

TV Remote Holder with Wireless Charger

Writing Table Matwith Wireless Charger and Pen Holder

# **Specifications**

| ITEM NO. | PRODUCT DESCRIPTION                                                                                  | PART NO.                     | PRO DUCT IMAGE | MEASUREMENT                               | MICRO PFIBER PU | GENUINE LEATHER | MICRO PFIBER PU | GENUINE LEATHER | REMARK       |
|----------|------------------------------------------------------------------------------------------------------|------------------------------|----------------|-------------------------------------------|-----------------|-----------------|-----------------|-----------------|--------------|
| ì        | WRITING TABLE MAT WITH<br>WIRELESS CHARGER AND PEN<br>HOLDER                                         | GCS-PU-WC-2 <b>0</b> 25-WTWC |                | 550*400*H120mm                            | ~               | ~               | ~               | ~               | 12V/1.5A/15W |
| 2        | TV REMOTE HOLDER WITH<br>WIRELESS CHARGER                                                            | GCS-PU-WC-2025-TVRM          |                | 150*270*H135mm                            | ~               | ~               | ~               | ~               | 12V/1.5A/15W |
| 3        | PAPER HOLDER WITH SINGLE<br>WIRELESS CHARGER                                                         | GCS-W-C-PU-2025-SCPH         |                | 19 <b>0*</b> 200m m                       | ~               | ~               | ~               | ~               | 12V/1.5A/15W |
| 4        | PAPER HOLDER WITH DUAL<br>WIRELESS CHARGER                                                           | GCSW C-PU-2025-D CPH         |                | 190*200mm                                 | ~               | ~               | ~               | ~               | 12V/3.0A/15W |
| .5       | PAPER HOLDER WITH SINGLE<br>LEANING WIRELESS CHARGER                                                 | GCS-W-C-PU-2025-SLPH         |                | 19 <b>0°</b> 26 <b>0°</b> H130m m         | ~               | ~               | ~               | ~               | 12V/1.5A/15W |
| 6        | PAPER HOLDER WITH DUAL<br>LEANING WIRELESS CHARGER                                                   | GCSW C-PU-2 <b>0</b> 25 DLPH |                | 19 <b>0*</b> 26 <b>0*</b> H13 <b>0</b> mm | ~               | ~               | ~               | ~               | 12V/3.0A/15W |
| 7        | MOUSEPAD WITH SINGLE<br>WIRELESS CHARGER                                                             | GCSW C-PU-2025-SCMP          |                | 32 <b>0*</b> 21 <b>0</b> m m              | ~               | ~               | ~               | ~               | 12V/1.5A/15W |
| 8        | DUAL WIRELESS CHARGING<br>PAD FOR CONFERENCE TABLE<br>WITH SLOT FOR MINERAL<br>WATER, SWEETS AND PEN | GCSW C-PU-2025-D CCO         |                | 450*140mm                                 | ~               | ~               | <b>~</b>        | ~               | 12V/3.0A/15W |