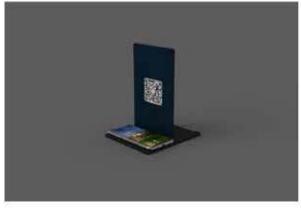

# **QR Code Menu Stand**

To ensure green compliant and environmental friendly, most hotels have replace the printed service menu with digital QR code. Guest Control Systems Limited has innovated a QR stand with wireless Qi charging capability.

Menu Stand with Wireless Qi Charging Pad