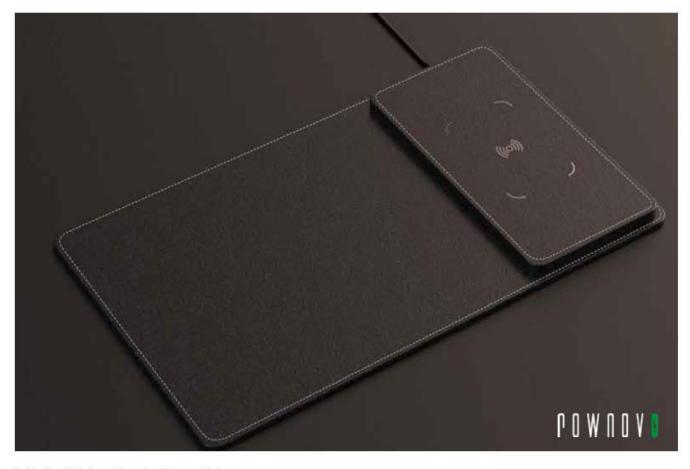

Table Top Wireless Charging Mouse Pad

# Wireless Charging in Hotel Guestrooms

**Guest Control Systems Limited** offer stand-alone **Pownovo™ Series** wireless Qi charging pads that can be placed on any flat surface, such as bedside table or writing desk. Not only the charging pad serves as a protective layer on the furniture, the charging pad provides fast and convenient wireless charging option to the hotel guests. It can also enhance the overall guest experience by adding a touch of style and sophistication to the room.

**Pownovo™ Series** wireless Qi charging is not only simple, it's cost efficient. There are no exposed electrical connections to wear out or break, and charging pads are also watertight with no moving parts. This makes them hygienic and robust.