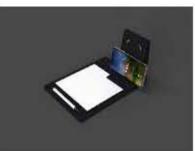

ystems Limited** offer stand-alone **Pownovo™ Series** wireless Qi charging pads that can be placed on any flat surface, such as bedside table or writing desk. Not only the charging pad serves as a protective layer on the furniture, the charging pad provides fast and convenient wireless charging option to the hotel guests. It can also enhance the overall guest experience by adding a touch of style and sophistication to the room.

**Pownovo™ Series** wireless Qi charging is not only simple, it's cost efficient. There are no exposed electrical connections to wear out or break, and charging pads are also watertight with no moving parts. This makes them hygienic and robust.



Paper Holder with Dual Wireless Charger (Horizontal Placement)



# PAPER HOLDER WITH SINGLE WIRELESS CHARGER

# 987





Paper Holder with Single Wireless Charger







TV Remote Holder with Wireless Charger







Writing Table Matwith Wireless Charger and Pen Holder

# Paper Holder with Dual Wireless Chargers (Vertical Placement)







# **QR Code Menu Stand**

To ensure green compliant and environmental friendly, most hotels have replace the printed service menu with digital QR code. Guest Control Systems Limited has innovated a QR stand with wireless Qi charging capability.









Menu Stand with Wireless Qi Charging Pad

# Customization

Guest Control Systems Limited offers customization services for table top Pownovo™ Series wireless Qi charging pad with selectable color and material options (Leather or PU) to fit hotel guestrooms existing and new furniture.



Measurement = Length x Width

###