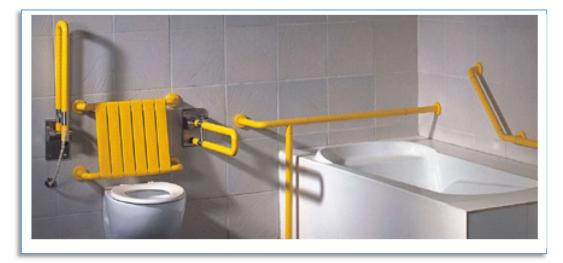

## PROTECTIVE COVERING AND HANDICAP SAFETY SYSTEM

Wall Protection System (Wall Covering, Hand Rails, Corner Guards, Wall Guards) Handicap Grab Bars (Nylon & Stainless Steel) Medical Curtain Series \* Tactile Indicator Series

Wall Covering

Hand Rails

Medical Curtains

Handicap Grab Bar Series (Nylon & Stainless Steel)

Corner Guards

Wall Guards

Tactile Indicator Series

For more information about this great product: