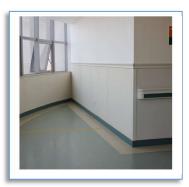

## PROTECTIVE COVERING AND HANDICAP SAFETY SYSTEM

Wall Protection System (Wall Covering, Hand Rails, Corner Guards, Wall Guards) Handicap Grab Bars (Nylon & Stainless Steel) Medical Curtain Series \* Tactile Indicator Series

Wall Covering

Hand Rails

Medical Curtains

Handicap Grab Bar Series (Nylon & Stainless Steel)

Corner Guards

Wall Guards

Tactile Indicator Series

For more information about this great product: