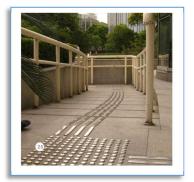

## PROTECTIVE COVERING AND HANDICAP SAFETY SYSTEM

Wall Protection System (Wall Covering, Hand Rails, Corner Guards, Wall Guards) Handicap Grab Bars (Nylon & Stainless Steel) Medical Curtain Series \* Tactile Indicator Series

Wall Covering

Hand Rails

Medical Curtains

Handicap Grab Bar Series (Nylon & Stainless Steel)

Corner Guards

Wall Guards

Tactile Indicator Series

For more information about this great product: