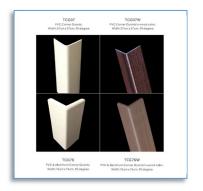

## PROTECTIVE COVERING AND HANDICAP SAFETY SYSTEM

Wall Protection System (Wall Covering, Hand Rails, Corner Guards, Wall Guards) Handicap Grab Bars (Nylon & Stainless Steel) Medical Curtain Series \* Tactile Indicator Series

Wall Covering

Hand Rails

Medical Curtains

Handicap Grab Bar Series (Nylon & Stainless Steel)

Corner Guards

Wall Guards

Tactile Indicator Series

For more information about this great product: