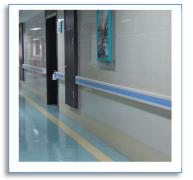

## PROTECTIVE COVERING AND HANDICAP SAFETY SYSTEM

Wall Protection System (Wall Covering, Hand Rails, Corner Guards, Wall Guards) Handicap Grab Bars (Nylon & Stainless Steel) Medical Curtain Series \* Tactile Indicator Series

Wall Covering

Hand Rails

Medical Curtains

Handicap Grab Bar Series (Nylon & Stainless Steel)

Corner Guards

Wall Guards

Tactile Indicator Series

For more information about this great product: