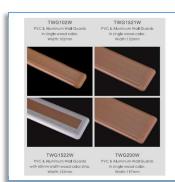

## PROTECTIVE COVERING AND HANDICAP SAFETY SYSTEM

Wall Protection System (Wall Covering, Hand Rails, Corner Guards, Wall Guards) Handicap Grab Bars (Nylon & Stainless Steel) Medical Curtain Series \* Tactile Indicator Series

Wall Covering

Hand Rails

Medical Curtains

Handicap Grab Bar Series (Nylon & Stainless Steel)

Corner Guards

Wall Guards

Tactile Indicator Series

For more information about this great product: