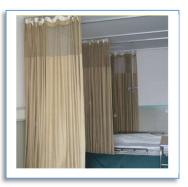

## PROTECTIVE COVERING AND HANDICAP SAFETY SYSTEM

Wall Protection System (Wall Covering, Hand Rails, Corner Guards, Wall Guards) Handicap Grab Bars (Nylon & Stainless Steel) Medical Curtain Series \* Tactile Indicator Series

Wall Covering

Hand Rails

Medical Curtains

Handicap Grab Bar Series (Nylon & Stainless Steel)

Corner Guards

Wall Guards

Tactile Indicator Series

For more information about this great product: