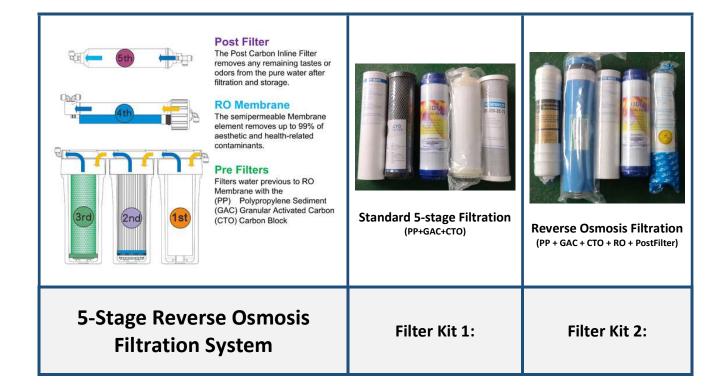

## WATER FILTER KIT

Recommended filter cartridge replacement:

- Standard filtration kit every six (6) months
- Reverse Osmosis filtration kit every six (6) months for PP+GAC+CTO and every twelve (12) months for the RO filter kits

NOTE: This is dependent also on the water quality from the inlet/supply line. Replacement can be done earlier if water quality is bad.

For more information about this great product:

Unit 408 SEDCCO1 Building, Rada corner Legazpi Streets, Legazpi Village, Makati City Tel. Nos.: (632) 8-892-8989 / (632) 8-553-8988 \* Fax No.: (632) 8-892-1688 E-mail: sales@harlephils.com Web: www.harlephils.com