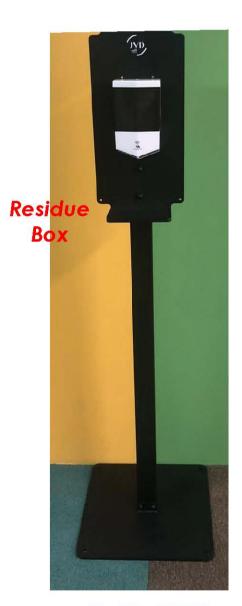

# **CLASSIC Advantis** Totem, Ref. 3 88 113-SA

Overall Height: H1366mm

Base: 365/365mm Approx. Wt.: 11 Kg

#### Complete with:

Avantis Automatic Dispenser Black S/S residue container

Model 388113-AV

Stable BASE

# JVD Sanitization

Model 388110-AV

Residue Box

Stable BASE