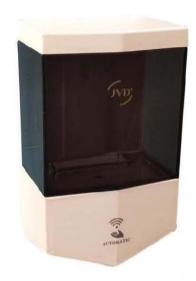

# JVD Automatic DISPENSER & Hand SANITIZER

**Avantis Automatic** 8 44 2076

Hand Sanitizer 1L, 388010

## **Avantis** automatic

- Automatic, Contactless
- Controlled volume flow
- 1 ml/dose for soap flow
- <2ml/dose for sanitizer gel
- 600ml capacity
- Lockable with key
- Transparent level viewer
- H197/W110/D80mm