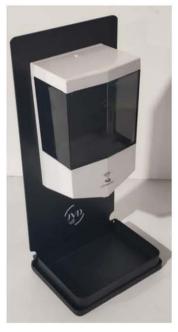

### **CLASSIC Advantis Desktop**, Ref. 3 88 110-AV

Size: H350/W160/D137mm

Approx. Wt.: 5 Kg

#### Complete with:

Advantis Automatic Dispenser Black S/S residue container

**OASIS Desktop** 

Ref. 8 44 2075

Size: H180/W70/D105mm Automatic, Contactless Strong construction Stainless steel 201 Capacity: 250ml 3 outflow settings Unit flow: 1-2ml