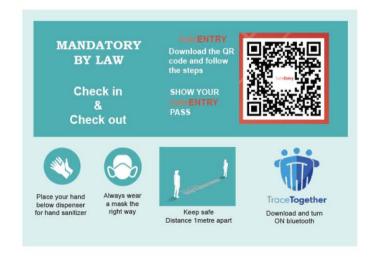

#### PREVENT THE SPREAD:

- Integrated with High Visibility Advisory Panel
- Self-dispensing automated infra-red dispenser
- Provide easy access to sanitizer
- Stable base to avoid toppling
- Portable and can be bolted to the around