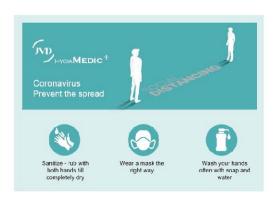

#### PREVENT THE SPREAD:

- Integrated with High Visibility Advisory Panel
- Self-dispensing automated infra-red dispenser
- Provide easy access to sanitizer
- Stable base to avoid toppling
- Portable and can be bolted to the around