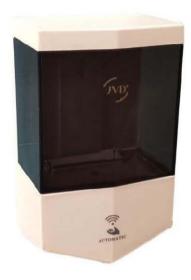

# **Avantis** automatic

- Automatic, Contactless
- Controlled volume flow
- 1 ml/dose for soap flow
- <2ml/dose for sanitizer gel
- 600ml capacity
- Lockable with key
- Transparent level viewer
- H197/W110/D80mm