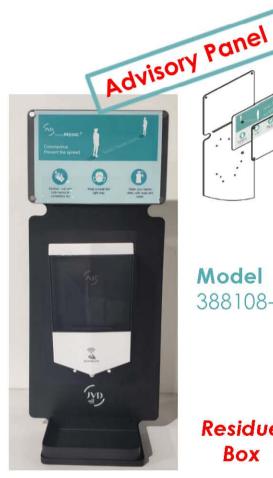

## JVD Sanitization Station

Model 388108-AV

Residue Box

Stable BASE

Standard Notification

### Complete with:

Notification Panel Advantis Automatic Dispenser Black S/S residue container

Customised Notification with OR

#### Complete with:

Notification Panel Advantis Automatic Dispenser Black S/S residue container

Stable BASE