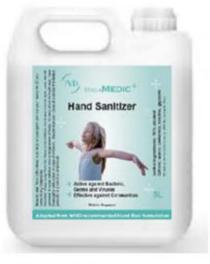

# Sanitizer Gel

- + Active against bacteria & germs
- + 70% alcohol
- + Available in 1 litre and 5 litre
- + Produced in Singapore

Hand Sanitizer 5L, 388050