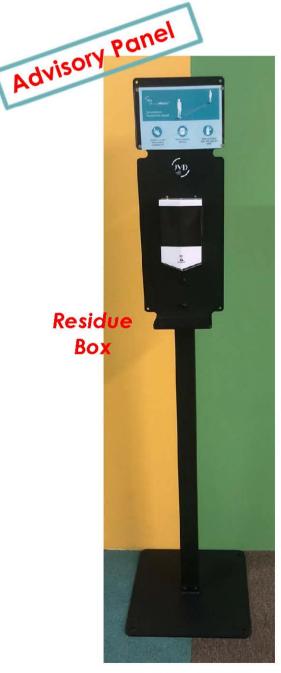

## JVD Sanitization Station

Model 388108-AV

Residue Box

Stable BASE

Standard Notification

#### PREVENT THE SPREAD:

- Integrated with High Visibility Advisory Panel
- Self-dispensing automated infra-red dispenser
- Provide easy access to sanitizer
- Stable base to avoid toppling
- Portable and can be bolted to the around

#### Complete with:

Notification Panel Advantis Automatic Dispenser Black S/S residue container

Stable BASE