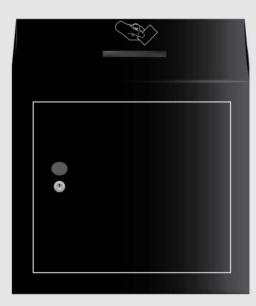

## **UV DISINFECTION DROP BOX**

Ref: 388106 JVD UV Sterilization Drop Box

BACK VIEW Handle + Keylock

## **Product Highlights**

- Drop Box of metal construction, powdercoated in graphite black color
- Door with handle and keylock
- UV-C light Drop Box and Ozone destroys DNA of virus and bacteria of Guestroom Key Cards
- 6 x UV UV-C light + Ozone, lifespan of 10, 000 hours
- Effective UV-C wave length of 253.7mm
- 15min sterilization interval period and auto off when box is opened