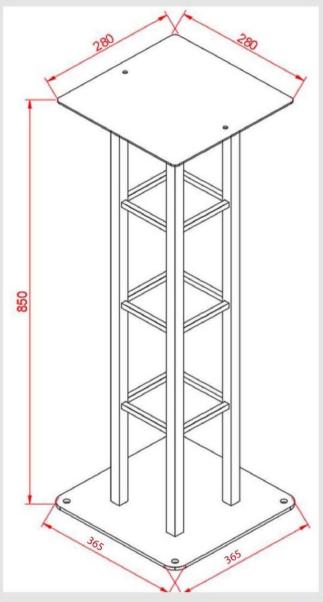

## **Product Highlights**

- UV drop box stand designed for 388106-300 and 388106-400
- Square hollow section construction in powder-coated finishing, graphite black color
- Size H850/W365/365mm
- Provision for securing to UV box
- Provision for ground bolting

Ref: 388106-STAND JV Drop Box STAND

| REFERENCE    | DESIGNATION                                       | DIMENSIONS                                   |
|--------------|---------------------------------------------------|----------------------------------------------|
| 388106-200   | UV Drop Box, Black color                          | H200/W200/D200mm                             |
| 388106-300   | UV Drop Box, Black color                          | H300/W300/D300mm                             |
| 388106-400   | UV Drop Box, Black color                          | H400/W400/D400mm                             |
| 388106-Stand | UV Drop Box Stand, Black<br>color (for 300 & 400) | H850/W293/D293mm<br>(dimensions without Box) |