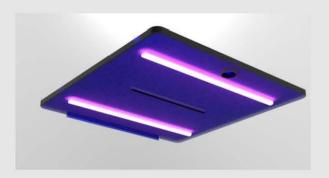

## **UV DISINFECTION DROP BOX**



Ref: 388106 JVD UV Sterilization Drop Box



BACK VIEW Handle + Keylock

## **Product Highlights**

- Drop Box of metal construction, powdercoated in graphite black color
- Door with handle and keylock
- UV-C light Drop Box and Ozone destroys DNA of virus and bacteria of Guestroom Key Cards
- 6 x UV UV-C light + Ozone, lifespan of 10, 000 hours
- Effective UV-C wave length of 253.7mm
- 15min sterilization interval period and auto off when box is opened

| Voltage           | 220-240V     |  |
|-------------------|--------------|--|
| Input             | 5V, 3A       |  |
| Output            | 5V., 1A      |  |
| Power             | 5W           |  |
| UV Wave Length    | 253.7mm      |  |
| UV Light Lifespan | 10,000 hours |  |



UV-C light + Ozone
All Sides Sterilization
(top, both sides & bottom)





## **UV DISINFECTION DROP BOX**



## **Product Highlights**

- UV drop box stand designed for 388106-300 and 388106-400
- Square hollow section construction in powder-coated finishing, graphite black color
- Size H850/W365/365mm
- Provision for securing to UV box
- Provision for ground bolting

Ref: 388106-STAND JV Drop Box STAND

| REFERENCE    | DESIGNATION                                       | DIMENSIONS                                   |
|--------------|---------------------------------------------------|----------------------------------------------|
| 388106-200   | UV Drop Box, Black color                          | H200/W200/D200mm                             |
| 388106-300   | UV Drop Box, Black color