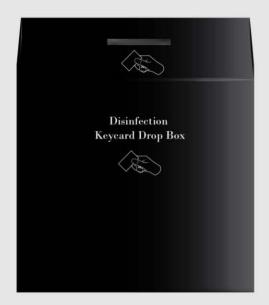

## **UV DISINFECTION DROP BOX**

Ref: 388106 JVD UV Sterilization Drop Box

BACK VIEW Handle + Keylock

## **Product Highlights**

- Drop Box of metal construction, powdercoated in graphite black color
- Door with handle and keylock
- UV-C light Drop Box and Ozone destroys DNA of virus and bacteria of Guestroom Key Cards
- 6 x UV UV-C light + Ozone, lifespan of 10, 000 hours
- Effective UV-C wave length of 253.7mm
- 15min sterilization interval period and auto off when box is opened