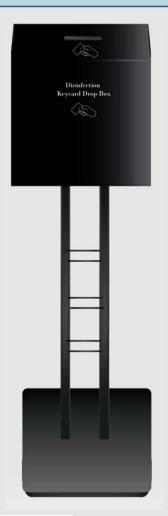

## **Product Highlights**

- UV drop box stand designed for 388106-300 and 388106-400
- Square hollow section construction in powder-coated finishing, graphite black color
- Size H850/W365/365mm
- Provision for securing to UV box
- Provision for ground bolting

Ref: 388106-STAND JV Drop Box STAND

| REFERENCE    | DESIGNATION                                       | DIMENSIONS                                   |
|--------------|---------------------------------------------------|----------------------------------------------|
| 388106-200   | UV Drop Box, Black color                          | H200/W200/D200mm                             |
| 388106-300   | UV Drop Box, Black color                          | H300/W300/D300mm                             |
| 388106-400   | UV Drop Box, Black color                          | H400/W400/D400mm                             |
| 388106-Stand | UV Drop Box Stand, Black<br>color (for 300 & 400) | H850/W293/D293mm<br>(dimensions without Box) |