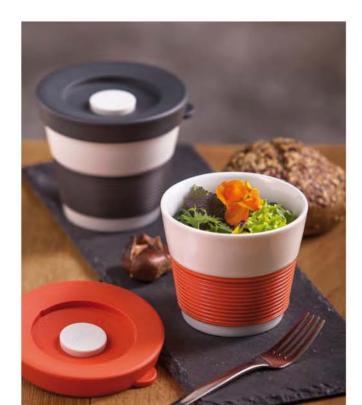

## KAHLA TOGO KONZEPT for take-away snacks and drinks

CUPIT ESPRESSO muq 0,09 l

CUPIT MINI muq 0,23 l

mug 0,35 l

CUPIT MAXI muq 0,47 l

- available in 4 sizes and many colours
- with a drinking lid or a closed lid for snacks
- stackable
- for cappuccino to go, small quinoa bowls, fresh salads or sweet desserts