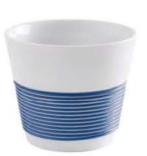

## KAHLA TOGO KONZEPT for take-away snacks and drinks

CUPIT ESPRESSO muq 0,09 l

CUPIT MINI muq 0,23 l

mug 0,35 l

CUPIT MAXI muq 0,47 l

- available in 4 sizes and many colours
- with a drinking lid or a closed lid for snacks
- stackable
- for cappuccino to go, small quinoa bowls, fresh salads or sweet desserts