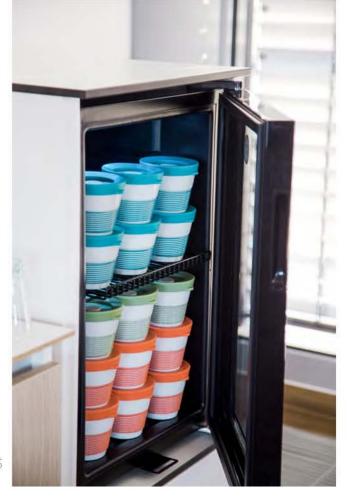

## KAHLA TOGO KONZEPT for take-away snacks and drinks

CUPIT ESPRESSO muq 0,09 l

CUPIT MINI muq 0,23 l

mug 0,35 l

CUPIT MAXI muq 0,47 l

- available in 4 sizes and many colours
- with a drinking lid or a closed lid for snacks
- stackable
- for cappuccino to go, small quinoa bowls, fresh salads or sweet desserts