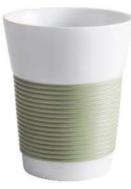

## KAHLA TOGO KONZEPT for take-away snacks and drinks

CUPIT ESPRESSO muq 0,09 l

CUPIT MINI muq 0,23 l

mug 0,35 l

CUPIT MAXI muq 0,47 l

- available in 4 sizes and many colours
- with a drinking lid or a closed lid for snacks
- stackable
- for cappuccino to go, small quinoa bowls, fresh salads or sweet desserts