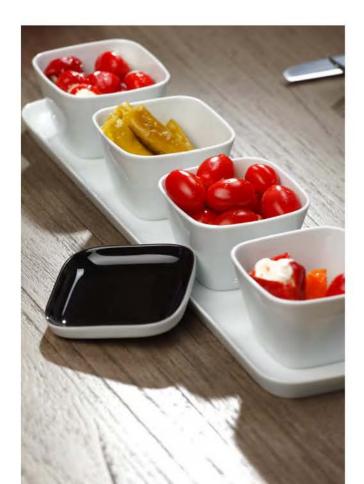

## KAHLA ACCESSOIRES for your extensive offers

- jugs, jugs and carafes with lids for homemade lemonades and dressings
- aroma sealing: lids for coffee cups and bowls
- carry, serve and store dips and fingerfood