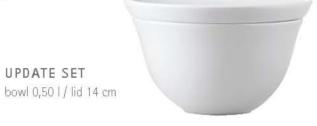

stand collection

Stands for your breakfast at the table





 arrange your breakfast on the stand and serve it directly at the table





## KAHLA SNACKIT our porcelain programme for your room service





- multifunctional bowls in three sizes
- lids also serve as plates and coasters







- contact-free room service
  - hygienic handover of the ordered food at the room door
- canteen / canteen to go
  - clean and safe dining at the workplace
- eco-friendly catering



SNACKIT LARGE bowl 20 cm / lid 21 cm / rubber band red



## KAHLA ACCESSOIRES for your extensive offers

- jugs, jugs and carafes with lids for homemade lemonades and dressings
- aroma sealing: lids for coffee cups and bowls
- carry, serve and store dips and fingerfood







UPDATE SET

bowl oval 32 cm / lid 34 cm











ABRA CADABRA SET

## KAHLA TOGO KONZEPT for take-away snacks and drinks



CUPIT ESPRESSO muq 0,09 l



CUPIT MINI muq 0,23 l



mug 0,35 l



CUPIT MAXI muq 0,47 l



- available in 4 sizes and many colours
- with a drinking lid or a closed lid for snacks
- stackable
- for cappuccino to go, small quinoa bowls, fresh salads or sweet desserts