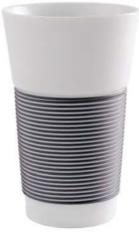

## KAHLA TOGO KONZEPT for take-away snacks and drinks

CUPIT ESPRESSO muq 0,09 l

CUPIT MINI muq 0,23 l

mug 0,35 l

CUPIT MAXI muq 0,47 l

- available in 4 sizes and many colours
- with a drinking lid or a closed lid for snacks
- stackable
- for cappuccino to go, small quinoa bowls, fresh salads or sweet desserts