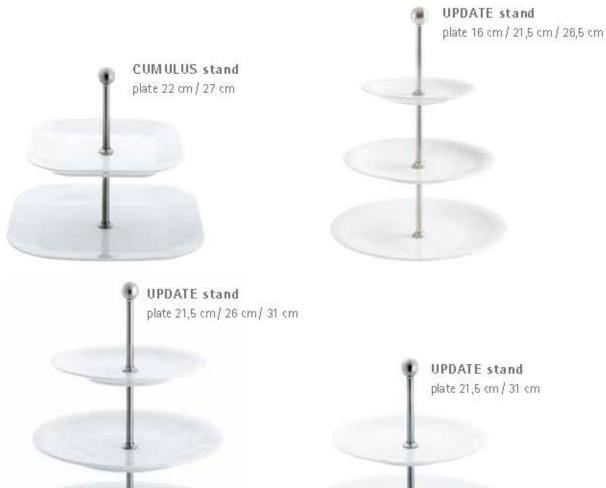

## PEAK PERFORMANCE with the KAHLA porcelain stand collection

Stands for your breakfast at the table

 arrange your breakfast on the stand and serve it directly at the table