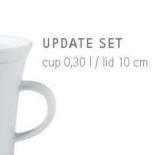

## KAHLA TOGO KONZEPT for take-away snacks and drinks

CUPIT ESPRESSO muq 0,09 l

CUPIT MINI muq 0,23 l

mug 0,35 l

CUPIT MAXI muq 0,47 l

- available in 4 sizes and many colours
- with a drinking lid or a closed lid for snacks
- stackable
- for cappuccino to go, small quinoa bowls, fresh salads or sweet desserts